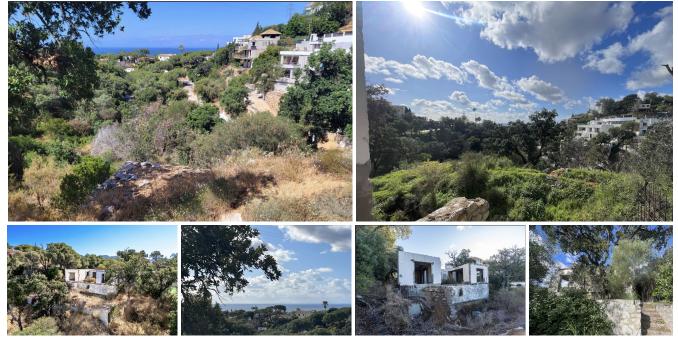

Great Opportunity in Elviria, Marbella! 1,039 m² plot with stunning front-line views of the Strait of Gibraltar and the African coast. Located in a prime area, just 10 minutes by car from Don Carlos beach and only 5 minutes from a shopping center with restaurants, supermarkets, cafés, hairdressers, and more. The plot is also surrounded by both local and international schools, making it an ideal location for families and expats. The plot has a buildability of 25%, allowing for the construction of a villa up to 259 m² (ground floor + 1) plus an additional basement. Currently, there is an old house (1969) that would need to be demolished, offering excellent potential to build your dream home or develop a modern project with an active building license. A unique opportunity for both end buyers and investors looking for a property with spectacular views, in a highly sought-after area with great demand. Don't miss the chance to create your future in Marbella!