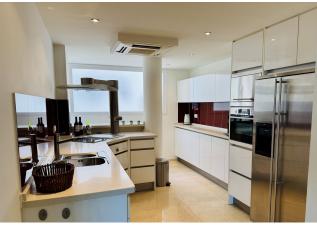

## Middle Floor Apartment in Benalmadena

Bedrooms 3 Bathrooms 3 Built 194m2 Terrace 37m2

R4944316 Middle Floor Benalmadena 1.100.000€

"Discover paradise in Puerto Marina, Benalmádena! This stunning 231m² apartment offers you a unique experience with 180-degree panoramic views of the sea and the port from its spacious terrace. The modern kitchen is fully equipped, ideal for food lovers. The elegant and tastefully decorated living-dining room is perfect for relaxing and enjoying unforgettable moments. The master bedroom features a dressing room and ensuite bathroom, while the other two bedrooms offer sea views and built-in wardrobes. The bathrooms are equipped with a shower and bathtub for your comfort. In addition, the apartment includes a storage room, parking space and access to a communal pool. Built in 1990, this well-maintained apartment is located on the 1st floor of a building with an elevator. Facing east, with hot/cold pump heating and air conditioning, it guarantees comfort all year round. Puerto Marina, awarded the Blue Flag for Clean Seas in Europe, is the ideal place to enjoy coastal life. Don't miss this unique opportunity!"