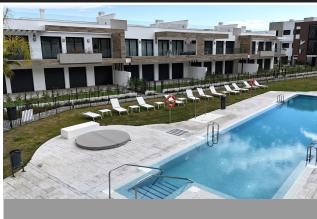

## Penthouse in Estepona

Bedrooms 3 Bathrooms 2 Built 122m2 Terrace 138m2

R4943317 Penthouse Estepona 995.000€

Modern Apartment in Atalaya Emotion Residential Complex Spacious and bright 3-bedroom, 2-bathroom apartment in the prestigious Atalaya Emotion residential complex just finished in 2024. This 3-bedroom apartment in Atalaya Emotion complex is located is situated in Atalaya, on the Eastern edge of Estepona and Benahavis, 5 minutes from San Pedro Alcantara. The urbanisation is located next to the Atalaya International School with education from primary to high school; Mercadona supermarket, Atalaya Golf course, restaurants and cafeterias in the close proximity. The property is west-facing, providing beautiful natural light in the evening and a comfortable atmosphere throughout the day. This West-facing apartment consists of 3 spacious bedrooms with 2 bathrooms, walk-in wardrobes, large terrace that allows enjoying sunbathing outdoors. Communal areas include heated indoor- and outdoor- swimming pools, jacuzzi, kids swimming pool, gym, SPA and chill out areas. Uneground parking and independent storage space is included in the price of the apartment. This complex is built using latest energy-saving and ecologic technologies that will lower community and energy consumption