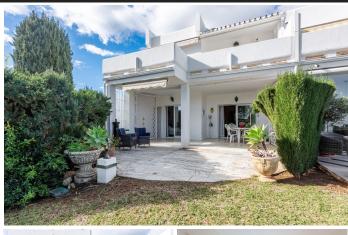

## Ground Floor Apartment in Aloha

Bedrooms 2 Bathrooms 2 Built 113m2 Terrace 60m2

R4942426 Ground Floor Aloha 495.000€

This delightful ground floor apartment, located in the highly sought-after development of Azahara II, in Aloha, Nueva Andalucia, offers stunning panoramic views of the Aloha Golf Course and the iconic La Concha mountain. Featuring two bedrooms, two bathrooms, and two large terraces, this property perfectly combines comfort and convenience. You enter the apartment through the large front terrace, the ideal space to enjoy the afternoon sun and sundowners at sunset. From the entrance hall you will find a good-sized kitchen that can easily be opened up to the living room, creating a bright, open-plan area perfect for contemporary living. The living and dining area leads onto the large east-facing terrace with amazing views over the golf course. The terrace has direct access into the communal gardens and down to the swimming pool. The master bedroom, complete with an en-suite bathroom and fitted wardrobes, also opens onto the terrace, while the second bedroom, perfect for children or guests, enjoys a separate bathroom which has been renovated with under-floor heating. The property is sold fully furnished. Set in a prime location in Nueva Andalucia, this apartment is just a short walk from all essential amenities, making it an ideal holiday home or investment. The development boasts a large communal pool and ample parking for residents. Viewings are highly recommended to fully appreciate all this property has to offer.