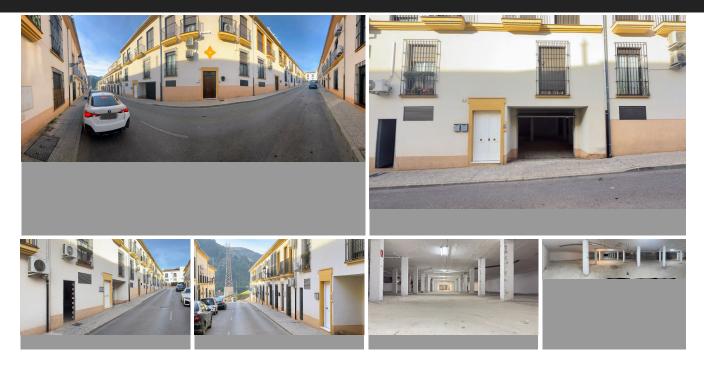

Premises Warehouse urbanization RESIDENCIAL LA PESETA Antequera Málaga Sale of two separate Commercial Premises (2.342M2 and 1.369M2) according to Cadastre, Residential area in the centre of Antequera, Cl. Puerta Granada. Building formed by a semibasement floor offers a great opportunity for investment or to start a business thanks to its versatility and strategic location as storage rooms, workshops, parking, super market, etc... All the Local is in diaphanous with immense possibilities of making divisions to obtain different premises by having several entrances and access to the main facade. The property is located in a very quiet area surrounded by residential housing. It has easy access to the road and other communication nodes. Close to establishments and shops in the area. For more information and visits; do not hesitate to contact us. MH1 You have at your disposal the abbreviated informative document. Expenses: Taxes (ITP or IVA+AJD) + Notary and registry fees.