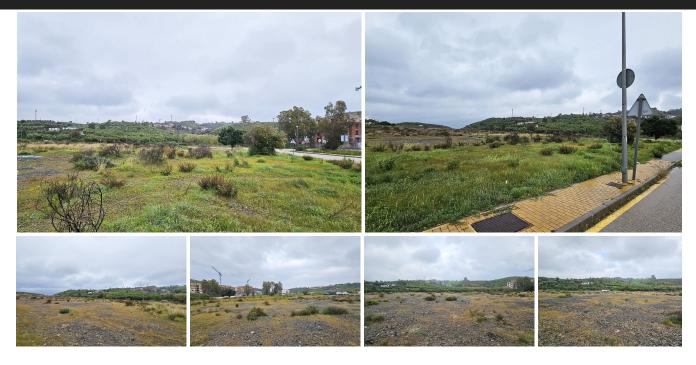

## Residential Plot in La Cala de Mijas

Bedrooms 0 Bathrooms 0 Built 0m2 Plot 3525m2

R4938124 Residential Plot La Cala de Mijas 999.000€

Urban plot of 3525 m2 located on the edge of La Cala de Mijas, opposite the complexes of El Lagar and La Cala Sunset. The plot is flat and has already been segregated into 18 plots for the construction of TOWNHOUSES. Buildability of 2079 m2. This is a very up-and-coming area with excellent road infrastructure and services already in place and major investment in other new building projects (contemporary villas and townhouses) due to be completed in the next couple of years. Project design, construction, management and financing can all be arranged for the client if required. The plot is situated just a short 5-minute car drive to the centre of the picturesque La Cala De Mijas, with its abundance of bars, shops, restaurants, supermarkets and fantastic beaches. It is also just 10 minutes' drive from a variety of excellent golf courses including El Chaparral Golf, Miraflores Golf, Santana Golf & Country Club, Mijas Golf and Calanova Golf! The green light has been given to the nearby 'Valle Del Golf' project which will include construction of a new 5 star hotel and 18-hole golf course. The 'Gran Parque de Mijas' will open in May 2025. This will be the largest park on the Costa del Sol, with an area of 270,000 m2 and a huge variety of activities including an open-air amphitheatre, boating lake, cycling paths, sports courts, children's playground, skatepark, splashpark and dog training park. La Cala de Mijas is located midway between Fuengirola and Marbella and from here you can reach Malaga International Airport in approximately 30 minutes by car and Malaga city centre, one of the most desirable city destinations in Europe,