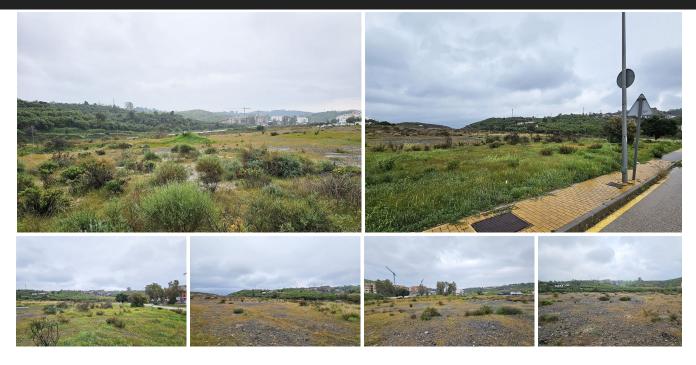

## Residential Plot in La Cala de Mijas

Bedrooms 0 Bathrooms 0 Built 0m2 Plot 3524m2

R4938121 Residential Plot La Cala de Mijas 999.000€

Urban plot of 3524 m2 located on the edge of La Cala de Mijas, opposite the complexes of El Lagar and La Cala Sunset. The plot is flat and has already been segregated into 18 plots for the construction of TOWNHOUSES. Buildability of 2079 m2. This is a very up-and-coming area with excellent road infrastructure and services already in place and major investment in other new building projects (contemporary villas and townhouses) due to be completed in the next couple of years. Project design, construction, management and financing can all be arranged for the client if required. The plot is situated just a short 5-minute car drive to the centre of the picturesque La Cala De Mijas, with its abundance of bars, shops, restaurants, supermarkets and fantastic beaches. It is also just 10 minutes' drive from a variety of excellent golf courses including El Chaparral Golf, Miraflores Golf, Santana Golf & Country Club, Mijas Golf and Calanova Golf! The green light has been given to the nearby 'Valle Del Golf' project which will include construction of a new 5 star hotel and 18-hole golf course. The 'Gran Parque de Mijas' will open in May 2025. This will be the largest park on the Costa del Sol, with an area of 270,000 m2 and a huge variety of activities including an open-air amphitheatre, boating lake, cycling paths, sports courts, children's playground, skatepark, splashpark and dog training park. La Cala de Mijas is located midway between Fuengirola and Marbella and from here you can reach Malaga International Airport in approximately 30 minutes by car and Malaga city centre, one of the most desirable city destinations in Europe,