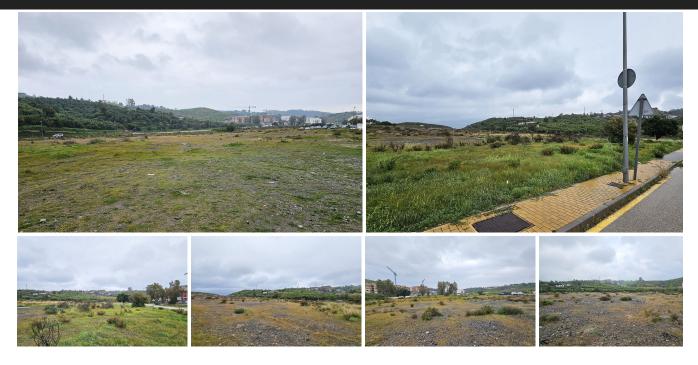

## Residential Plot in La Cala de Mijas

Bedrooms 0 Bathrooms 0 Built 0m2 Plot 3526m2

R4938118 Residential Plot La Cala de Mijas 999.000€

Urban plot of 3526 m2 located on the edge of La Cala de Mijas, opposite the complexes of El Lagar and La Cala Sunset. The plot is flat and has already been segregated into 18 plots for the construction of TOWNHOUSES. Buildability of 2080 m2. This is a very up-and-coming area with excellent road infrastructure and services already in place and major investment in other new building projects (contemporary villas and townhouses) due to be completed in the next couple of years. Project design, construction, management and financing can all be arranged for the client if required. The plot is situated just a short 5-minute car drive to the centre of the picturesque La Cala De Mijas, with its abundance of bars, shops, restaurants, supermarkets and fantastic beaches. It is also just 10 minutes' drive from a variety of excellent golf courses including El Chaparral Golf, Miraflores Golf, Santana Golf & Country Club, Mijas Golf and Calanova Golf! The green light has been given to the nearby 'Valle Del Golf' project which will include construction of a new 5 star hotel and 18-hole golf course. The 'Gran Parque de Mijas' will open in May 2025. This will be the largest park on the Costa del Sol, with an area of 270,000 m2 and a huge variety of activities including an open-air amphitheatre, boating lake, cycling paths, sports courts, children's playground, skatepark, splashpark and dog training park. La Cala de Mijas is located midway between Fuengirola and Marbella and from here you can reach Malaga International Airport in approximately 30 minutes by car and Malaga city centre, one of the most desirable city destinations in Europe,