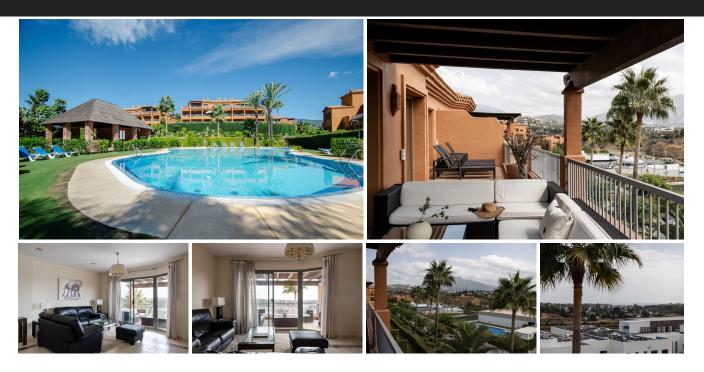

This spacious corner penthouse is located in the quiet and prestigious Benatalaya complex in the Benahavís area, offering a serene lifestyle with easy access to luxury amenities. Benatalaya is a gated community with 24-hour security, directly opposite Atalaya Golf, making it ideal for golf enthusiasts and those looking for a safe and tranquil environment. The penthouse features three double bedrooms, each with en-suite bathrooms and direct access to spacious terraces, providing ample outdoor space and views of the golf course and surrounding landscape. The third bedroom enjoys the added privacy of its terrace. The flat also features a spacious living room, dining room, a fully equipped kitchen and a separate laundry room, all designed for modern comfort. Residents of Benatalaya benefit from a range of communal facilities, including an indoor swimming pool, gymnasium, sauna, several outdoor pools, and beautifully landscaped pathways. The complex is conveniently located close to a new international school and supermarket, adding to the convenience of living in this sought-after area. A short drive away is the charming whitewashed village of Benahavís, known for its gourmet restaurants and traditional tapas bars. Furthermore, the penthouse is only minutes away from San Pedro and the beaches, and around ten minutes from the vibrant centres of Puerto Banús and Marbella, offering a perfect blend of tranquillity and accessibility.