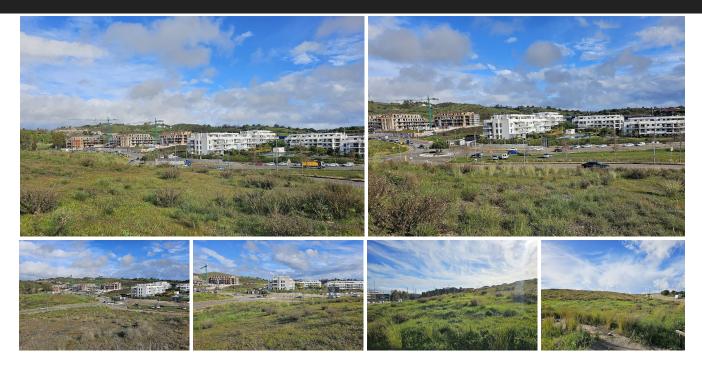

## Residential Plot in La Cala de Mijas

Bedrooms 0 Bathrooms 0 Built 0m2 Plot 4254m2

R4937092 Residential Plot La Cala de Mijas 1.035.000€

Urban plot of 4254 m2 located on the edge of La Cala de Mijas, close to the complexes of El Lagar and La Cala Sunset. The plot has a buildable area of 2556 m2 (60%) for a 4 floor APARTMENT block with a maximum of 23 APARTMENTS of around 110 m2 each. This is a very up-and-coming area with excellent road infrastructure and services already in place and major investment in other new building projects (contemporary villas and townhouses) due to be completed in the next couple of years. Project design, construction, management and financing can be arranged for the client if required. The plot is situated just a short 5-minute car drive to the centre of the picturesque La Cala De Mijas, with its abundance of bars, shops, restaurants, supermarkets and fantastic beaches. It is also just 10 minutes' drive from a variety of excellent golf courses including El Chaparral Golf, Miraflores Golf, Santana Golf & Country Club, Mijas Golf and Calanova Golf! The green light has been given to the nearby 'Valle Del Golf' project which will include construction of a new 5 star hotel and 18-hole golf course. The 'Gran Parque de Mijas' will open in May 2025. This will be the largest park on the Costa del Sol, with an area of 270,000 m2 and a huge variety of activities including an openair amphitheatre, boating lake, cycling paths, sports courts, children's playground, skatepark, splashpark and dog training park. La Cala de Mijas is located midway between Fuengirola and Marbella and from here you can reach Malaga International Airport in approximately 30 minutes by car and Malaga city centre, one of the most desirable city destinations in Europe,