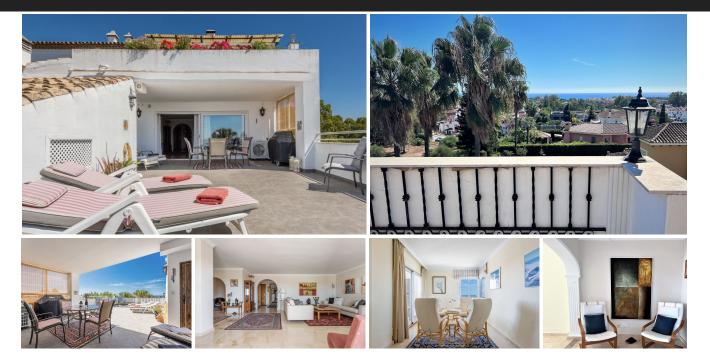

## Middle Floor Apartment in Atalaya

| Bedrooms | 4 | Bathrooms                 | 4 | Built   | 185m2 | Terrace  | 56m2 |
|----------|---|---------------------------|---|---------|-------|----------|------|
| R4937983 |   | Middle Floor<br>Apartment |   | Atalaya |       | 679.000€ |      |

Fantastic 4 bedroom apartement with panoramic sea and mountain views, very private many facilities such as sauna gym 24 security and reception walking distance to all amenities i.e.shops and resataurants as well as close proximity to the beach.

24 Hour Reception Covered Terrace Fitted Wardrobes Marble Flooring Sauna WiFi 24 Hour Reception Double Glazing Gym Near Transport Storage Room Access for people with reduced mobility Fiber Optic Lift Private Terrace Utility Room