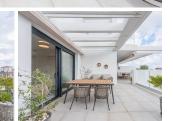

## Penthouse in El Paraiso

Bedrooms 2 Bathrooms 2 Built 105m2 Terrace 96m2

R4892011 Penthouse El Paraiso 595.000€

Contemporary corner penthouse in the prestigious Cortijo del Golf complex, nestled in the sought-after Atalaya/El Paraíso area. This bright and elegant apartment offers panoramic views, including the Mediterranean Sea with Gibraltar on the horizon, as well as vistas of the communal pool and lush landscaped gardens within this secure, gated community. Ideally located, it is just moments away from several golf courses, beaches, and a variety of restaurants and shops within walking distance. Upon entering, you are greeted by a sophisticated entrance leading to the open-plan living and dining area with an adjoining modern kitchen. The standout feature is the expansive wraparound terrace of 97 square meters, facing south and west, providing the perfect blend of sun and shade for any time of the day. The master suite boasts a spacious layout with built-in wardrobes, an en-suite bathroom, and direct terrace access. The guest bedroom is equally well-sized, featuring built-in wardrobes and access to its own bathroom. Additional highlights include a storage room and a large private parking space in the underground garage, conveniently accessed by the elevator. This penthouse combines modern living with unbeatable convenience, making it an ideal choice for those seeking luxury and tranquility on the Costa del Sol.