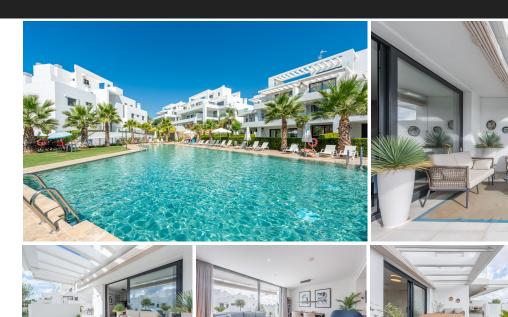

## Penthouse in El Paraiso

Bedrooms 2 Bathrooms 2 Built 105m2 Terrace 96m2

R4892011 Penthouse El Paraiso 595.000€

Contemporary corner penthouse in the prestigious Cortijo del Golf complex, nestled in the sought-after Atalaya/El Paraíso area. This bright and elegant apartment offers panoramic views, including the Mediterranean Sea with Gibraltar on the horizon, as well as vistas of the communal pool and lush landscaped gardens within this secure, gated community. Ideally located, it is just moments away from several golf courses, beaches, and a variety of restaurants and shops within walking distance. Upon entering, you are greeted by a sophisticated entrance leading to the open-plan living and dining area with an adjoining modern kitchen. The standout feature is the expansive wraparound terrace of 97 square meters, facing south and west, providing the perfect blend of sun and shade for any time of the day. The master suite boasts a spacious layout with built-in wardrobes, an en-suite bathroom, and direct terrace access. The guest bedroom is equally well-sized, featuring built-in wardrobes and access to its own bathroom. Additional highlights include a storage room and a large private parking space in the underground garage, conveniently accessed by the elevator. This penthouse combines modern living with unbeatable convenience, making it an ideal choice for those seeking luxury and tranquility on the Costa del Sol.