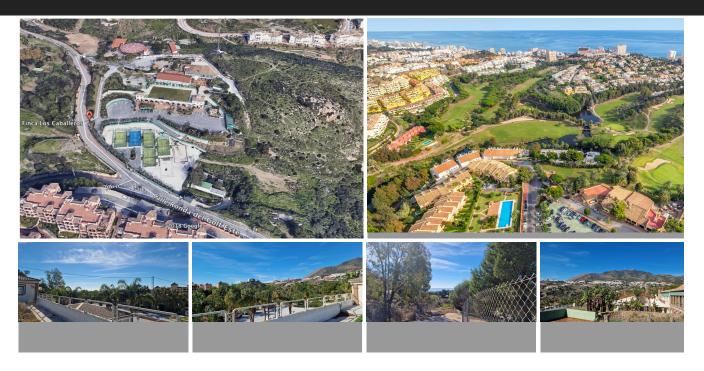

## Plot in Benalmadena

| Bedrooms | 0 | Bathrooms | 0           | Built | 0m2        | Plot | 16513m2 |
|----------|---|-----------|-------------|-------|------------|------|---------|
| R4934050 |   | Plot      | Benalmadena |       | 8.500.000€ |      |         |

Incredible land to build a hotel complex, aparthotel, also ideal as a sports hotel on an existing luxury base. This 16513m<sup>2</sup> plot has a total buildable area of ??more than 11500m<sup>2</sup>. Of wich 65% is for the hotel rooms., allowing for about 250 rooms to be built. With an elegant restaurant and cafe, a paddle tennis club with 5 courts, a children&apos;s playground and an indoor playground and several rooms to host different events, it has successfully catered for multiple weddings in a single day. The total amount built at this current time is 4000m<sup>2</sup> It is a privileged location, a stone&apos;s throw from the famous Torrequebrada golf course, designed by the renowned José Gancedo, and just a few minutes from the beautiful sandy beaches of the Costa del Sol (1,2km to be exact) From the prestigious Torrequebrada area you can find in the center of Benalmádena Costa, 8 minutes by car, 20 minutes from Malaga airport and 25 minutes from the center of Marbella. Contact us to find out more about this profitable investment, you won&apos;t be disappointed.