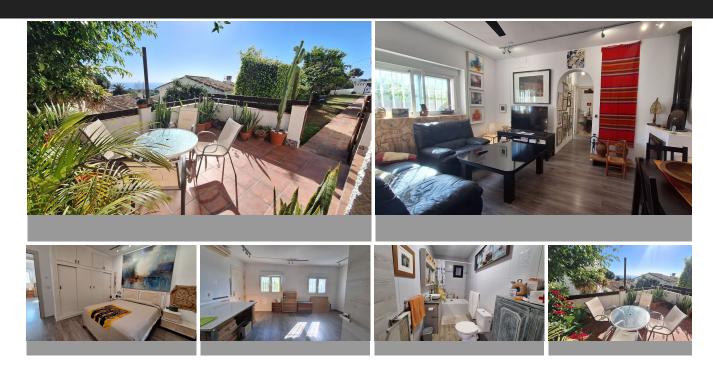

## Townhouse in Benalmadena

Bedrooms 3 Bathrooms 1 Built 88m2 Plot 30m2

R4936228 Townhouse Benalmadena 298.000€

This charming and cozy townhouse is located in a small, well-maintained Andalusian-style community in the sought-after area of Capellanía, Benalmádena. The property features a beautiful garden and a patio with stunning sea views, as well as views of the peaceful community houses. The beach is only 800 meters away, making it an ideal location for beach lovers. The living room is inviting, with a functional iron cassette fireplace that adds warmth and character. The fully equipped kitchen is seamlessly integrated with the living area, creating an open and comfortable space for everyday living. Throughout the house, there is both hot and cold air conditioning, and two ceiling fans with adjustable lighting add extra comfort. Additionally, the property offers a versatile space at the back of the house that can easily be converted into a third bedroom or used as a greenhouse-style room, perfect for a study, massage room, or other purposes. This room opens out onto a side patio, providing a pleasant outdoor retreat. The house is equipped with double-glazed PVC windows, some with security glass and others with classic wrought-iron bars, offering added safety and style. Access to the house is via a level sidewalk, with only two small steps leading to the front door, making it ideal for strollers, wheelchairs, or carrying packages. Surrounding the community, there are plenty of free parking areas, ensuring that there is almost always a convenient spot available to park your car. Residents of this lovely community also enjoy the use of well-maintained communal gardens and a swimming pool, making it a perfect home for