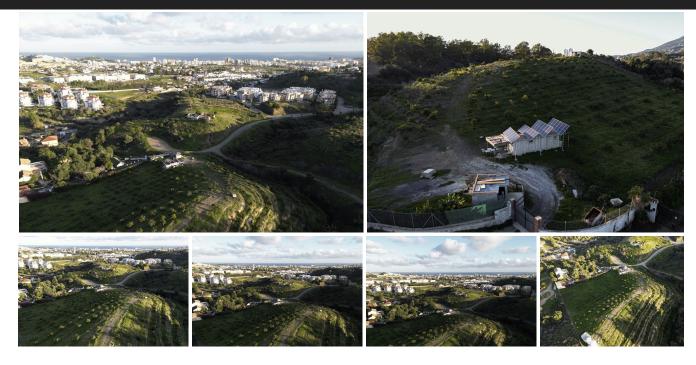

## Residential Plot in Mijas

Bedrooms 0 Bathrooms 0 Built 0m2 Plot 10924m2

R4935016 Residential Plot Mijas 790.000€

Urban plot for sale in development area Coto-Sierrezuela, in Mijas. Surface area: 10.900 m<sup>2</sup> | Buildability: 1.900 m<sup>2</sup> (detached houses, according to urbanistic certificate). Urban plot for sale in development, ideal for investment or residential project in Mijas. Currently the plot is in agricultural exploitation, with 350 avocado trees and 50 mango trees in full production. Characteristics of the plot Automatic drip irrigation system installed throughout the plot to optimise the use of water with two water tanks and own well. Infrastructure available with sewage connection, warehouse with complete bathroom and energy supplied by solar panels. Possibility of building on land for development certified by the Mijas Town Hall which allows building up to 1.900 m<sup>2</sup> in single-family houses with the possibility of installing a prefabricated house immediately. Exclusive Advantage The land has an urban certificate from the Town Hall guaranteeing its potential for residential development or as a sustainable project. Located in a strategic area with excellent access to the main roads, very close to the dual carriageway and motorway. Just a few minutes from shopping and service areas, and with the advantage of being a short drive from the beautiful beaches of the Costa del Sol. Don't let this incredible opportunity pass you by! In compliance with the Decree of the Junta de Andalucía 2182005 of the 11th of October 2005, we inform the client that the notary fees, registration fees, ITP (Property Transfer Tax) are not included in the price. The consumer has the right to receive a copy of the corresponding abbreviated information