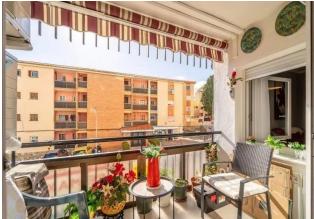

## Middle Floor Apartment in Benalmadena Costa

Bedrooms 3 Bathrooms 1 Built 70m2 Terrace 10m2

R4933351 Middle Floor Apartment Benalmadena Costa 273.000€

Charming Apartment with Sea Views in Benalmádena Costa - 300 Meters from the Beach Discover this bright 70 m<sup>2</sup> apartment on the first floor, designed to offer maximum comfort and functionality in a prime location. Ideal for both permanent residence and vacation rental investment, this home combines style, convenience, and proximity to the sea. Property Features: Size: 70 m<sup>2</sup>. Bedrooms: 3 spacious rooms. Bathroom: 1 full bathroom. Living-Dining Room: Bright and cozy, with direct access to the terrace. Kitchen: Modern and open, perfectly integrated into the main living area. Private Terrace: Perfect for relaxing and enjoying spectacular views of the Mediterranean Sea. Amenities and Advantages: Community Parking: Convenient parking for residents. Elevator: Easy and practical access to the apartment. Move-in Ready: Fully furnished with all the comforts needed for everyday life. Prime Location: Located in Benalmádena Costa, just 300 meters from the beach and near all bus lines connecting to Málaga and Marbella. A short 10-minute walk to Puerto Marina, one of the most iconic destinations on the Costa del Sol. Additionally, it's 10 minutes from Parque de la Paloma and the vibrant center of Arroyo de la Miel, where you'll find shops, restaurants, and public transportation. Surrounded by essential services such as supermarkets, pharmacies, and schools, this apartment is an excellent choice for both living and investing. A Unique Opportunity: Perfect for those seeking a home by the sea or those

Fitted Wardrobes Fitted Wardrobes Lift

Near Transport Private Terrace