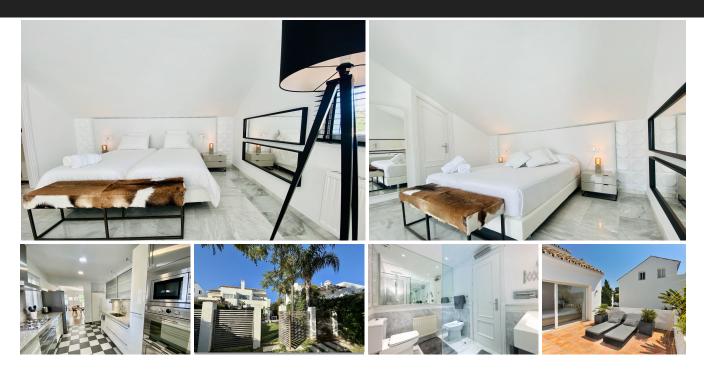

## Semi-Detached House in Guadalmina Baja

Bedrooms 4 Bathrooms 5 Built 220m2 Plot 120m2

R4933378 Semi-Detached Guadalmina Baja 1.200.000€

4-Bedroom Semi-Detached House in the Exclusive Casasola Development, Next to Guadalmina Baja! This elegant semi-detached house, with 276 m<sup>2</sup> built and 206 m<sup>2</sup> usable, is a gem in one of the most privileged locations on the Costa del Sol. With 4 spacious bedrooms and 4 bathrooms, this property offers the perfect balance of luxury and comfort. The spacious living room is the ideal place to enjoy family gatherings, while the 23 m<sup>2</sup> master bedroom, with an en-suite bathroom and private terrace, provides an exclusive retreat for your relaxation. Additionally, the attic floor features a bright 24 m<sup>2</sup> bedroom, a full bathroom, and a private terrace, perfect as an extra space for guests or a home office. This house is ready to move into, offering you a unique experience from day one. With an unbeatable location within the community, south-facing, you will enjoy sunshine and natural light all year round, in a peaceful and private environment. The Andalusian-style development consists of only 20 homes, ensuring privacy and exclusivity. You can relax by the communal pool or enjoy the intimacy of your private garden. The property also includes parking for two cars, ensuring comfort and security. Located next to the prestigious Guadalmina Baja golf course and just 10 minutes from Puerto Banús, you will have access to the best services, schools, and leisure areas on the Costa del Sol. Built in 1992 and in excellent condition, this house is equipped with natural gas radiator heating, ensuring comfort throughout the year. Its