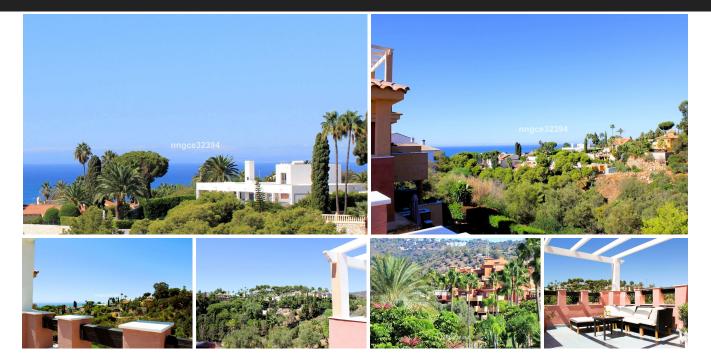

Perched in one of the most privileged locations in Marbella, this corner-unit duplex penthouse offers ultimate privacy, surrounded by lush nature reserves and breathtaking 360° views stretching all the way to Morocco. Set within a stunning, resort-style community, the property combines a California-style indoor-outdoor living experience with the serenity of hillside retreat living, just moments from the best beaches and world-class golf courses. Spanning 154m<sup>2</sup>, this spacious penthouse is bathed in natural light, with expansive windows on three sides, providing unobstructed vistas of the Mediterranean Sea, manicured gardens, mature greenery, and the surrounding valley dotted with multi-million-euro homes. Marble floors, open-concept design, and a calm, tranguil atmosphere make this home feel like a true oasis. The centerpiece of the home is the massive solarium, a true highlight for year-round living and entertaining, offering the perfect spot to relax, dine, or simply soak in the panoramic views. Whether you' re lounging by the sparkling communal pool or enjoying the stunning natural beauty surrounding you, this home provides the perfect blend of luxury, privacy, and tranquility. Inside, the open-plan living and dining areas create a seamless flow, while the modern kitchen is fully equipped to meet the demands of contemporary living. The spacious master suite features a private bathroom, and additional bedrooms provide ample space for family or guests. Every detail of this penthouse has been designed to ensure comfort and convenience. With private parking, an EV charging plug, and a storage room,

this penthouse offers exceptional practicality. Located just minutes from the beach, the Marriott Beach Resort, Cabopino Port, and multiple renowned golf courses, this property offers a resort lifestyle at your doorstep. Whether you're seeking a private retreat or a high-end investment in Marbella, this duplex penthouse offers the perfect combination of luxurious living, stunning views, and proximity to everything the sunny Costa del Sol has to offer. \*\*Key Features:\*\* \* Corner duplex penthouse with panoramic views \* 154m<sup>2</sup> living space with massive outdoor solarium \* Private, tranquil location surrounded by nature reserves \* Unobstructed views to the Mediterranean Sea and Morocco \* Bright, open-plan design with marble floors \* Resort-style living with communal pool and lush gardens \* EV vehicle plug capable, secure parking, and storage \* Just minutes from the beach, golf courses, and amenities