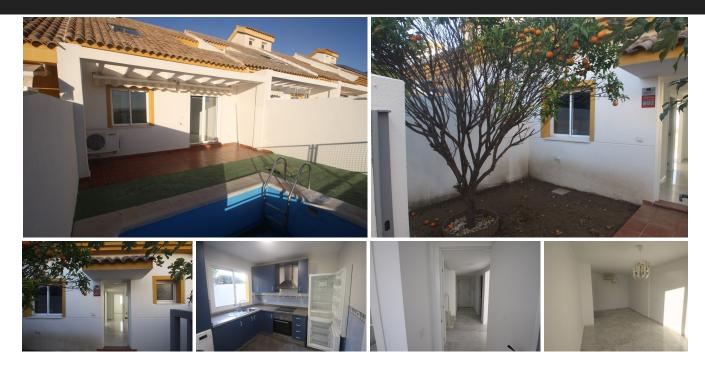

## Townhouse in Benalmadena

Bedrooms 3 Bathrooms 2 Built 180m2 Plot 0m2

R4915138 Townhouse Benalmadena 335.000€

Only people with a pre-approved mortgage or purchase without the need for financing. It is not rented with an option to buy. Excellent semi-detached house with sea views in Benalmádena, La Viñuela area! Just 10 minutes from the beach and 5 minutes from Benalmádena Pueblo, the house is distributed as follows: on the ground floor there is a small 15m2 garden with artificial grass that gives access to the main entrance. Upon entering the house, there is an independent kitchen fully furnished and equipped with electrical appliances, a complete bathroom with a bathtub, a bedroom with a built-in wardrobe, stairs with direct access to the garage, a living-dining room with access to the terrace with beautiful views of the sea. and a small private pool. On the upper floor there are two bedrooms with sloping ceilings, one of them with access to a 5m2 terrace with sea views, the other with a skylight or window in the ceiling and a small built-in wardrobe, as well as a bathroom with a shower. In the closed garage, a small room has been made that can be used as an office or storage room, and a parking space has been left. Excellent opportunity!