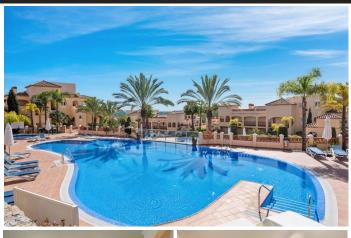

## Middle Floor Apartment in Benahavís

Bedrooms 2 Bathrooms 2 Built 147m2 Terrace 0m2

R4928698 Middle Floor Benahavís 500.000€

This spacious two-bedroom apartment is situated within the exclusive Marqués de Atalaya residential complex in Benahavís, offering an ideal blend of luxury and convenience. Just a short 9-minute drive away, you'll find the stunning beaches of Costa del Sol, the upscale marina of Puerto Banús, as well as the vibrant cities of Marbella and Estepona, known for their shopping, dining, and cultural attractions. The apartment itself is thoughtfully designed with luxury and comfort in mind. It boasts two spacious bedrooms and three well-appointed bathrooms, providing ample space for both relaxation and privacy. The expansive living and dining area opens onto two terraces — one for sitting and one for dining — offering perfect spots to unwind or entertain guests. The large kitchen is perfect for those who enjoy cooking, while the overall layout ensures a comfortable and inviting living space.