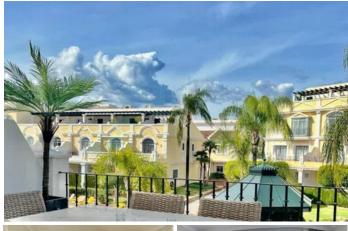

## Penthouse Duplex in Aloha

Bedrooms 3 Bathrooms 3 Built 160m2 Terrace 30m2

R4927225 Penthouse Duplex Aloha 970.000€

Welcome to this incredible, totally reformed 3 bedroom penthouse spanning across three floors. On the top floor, you will find a private bar and outdoor lounge area, offering views of the pool and mountains. The open-plan lounge and kitchen is styled with chic Dolce & Gabbana small appliances, elegant furnishings, and top-of-the-line Miele large appliances. You also have access to an underground parking spot and 24-hour security for peace of mind. The complex features three pools (including one indoors), a fully equipped gym and stunning gardens. If you step outside of the complex, you will find plenty of coffee shops, restaurants, bars, and pool clubs to enjoy. Plus, the port and beaches are just a short walk away!