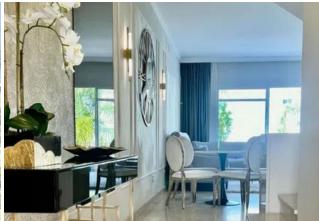

## Penthouse Duplex in Aloha

Bedrooms 3 Bathrooms 3 Built 160m2 Terrace 30m2

R4927225 Penthouse Duplex Aloha 970.000€

Welcome to this incredible, totally reformed 3 bedroom penthouse spanning across three floors. On the top floor, you will find a private bar and outdoor lounge area, offering views of the pool and mountains. The open-plan lounge and kitchen is styled with chic Dolce & Gabbana small appliances, elegant furnishings, and top-of-the-line Miele large appliances. You also have access to an underground parking spot and 24-hour security for peace of mind. The complex features three pools (including one indoors), a fully equipped gym and stunning gardens. If you step outside of the complex, you will find plenty of coffee shops, restaurants, bars, and pool clubs to enjoy. Plus, the port and beaches are just a short walk away!