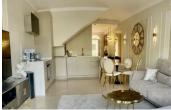

## Penthouse Duplex in Aloha

Bedrooms 3 Bathrooms 3 Built 160m2 Terrace 30m2

R4927225 Penthouse Duplex Aloha 970.000€

Welcome to this incredible, totally reformed 3 bedroom penthouse spanning across three floors. On the top floor, you will find a private bar and outdoor lounge area, offering views of the pool and mountains. The open-plan lounge and kitchen is styled with chic Dolce & Gabbana small appliances, elegant furnishings, and top-of-the-line Miele large appliances. You also have access to an underground parking spot and 24-hour security for peace of mind. The complex features three pools (including one indoors), a fully equipped gym and stunning gardens. If you step outside of the complex, you will find plenty of coffee shops, restaurants, bars, and pool clubs to enjoy. Plus, the port and beaches are just a short walk away!