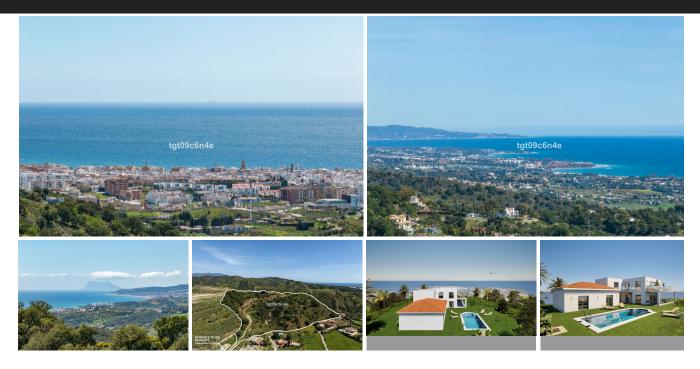

Rustic buildable plot of land for sale very close to Estepona city. Possibility of building a house of up to 500 m2: 250 m2 below ground level (basement floor); ground floor of 125 m2 and upper floor of 125 m2. With 26,007 m2 (2.60 hectares), located in the lower part of Sierra Estepona, in Loma del Esparragal, 3 minutes by car from the AP-7 motorway and 10 minutes from the Estepona promenade. A large part of the perimeter is fenced; access through a robust security gate. The land has a water meter, and is part of the Irrigation Community of El Esparragal (Estepona). Electricity: it is very easy to carry the connection into the plot. After the approval of Decree 550/2022, of November 29, the Junta de Andalucía allows the construction of houses on rustic land, provided that the plot has at least 2.5 hectares of surface (25,000 m2), without obligation for the houses to be linked to the agricultural exploitation of the land. See Article 31 of the Decree (on single-family, not linked detached houses) and Article 32 (procedure for authorization of extraordinary actions). Decree published in the BOJA on December 2, 2022. OUR AGENCY'S FEES: included in the price NEARBY SERVICES: Estepona beach: 10 minutes by car Estepona old town: 10 minutes by car Estepona port: 10 minutes by car Aldi, Lidl and Mercadona supermarkets: 6 minutes by car Estepona Golf, Azata Golf, Valle Romano Golf: 10-12 minutes by car