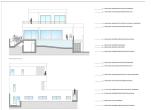

## Residential Plot in Benalmadena Pueblo

Bedrooms 0 Bathrooms 0 Built 0m2 Plot 290m2

R4927423 Residential Plot Benalmadena Pueblo 370.000€

Building plot with project in Rancho Domingo, Benalmádena Pueblo. Very attractive location on a corner plot at the end of a dead end street close to the village with all kinds of amenities. The project which is ready for the building license consists of a detached villa with private swimming pool and garage. It is developed to have basement, ground floor and first floor, with a garage for two vehicles and a swimming pool. It has been oriented so that the main views are directed to the points where there are no buildings, thus increasing the feeling of privacy. Basement level with gym, storage rooms, installation room, ironing room, wine cellar, bathroom 1, laundry room, garage and patio. Total usable area of basement 223.97 m2. Ground floor level with living room, dining room, kitchen, master bedroom, bathroom 2, dressing room, toilet, hallway, covered entrance, covered porch and swimming pool. Total usable area ground floor 212.43 m2. Closed constructed area on ground floor 89.60 m2. First floor with bedroom 1, bedroom 2, hall, bathroom 3, bathroom 4, covered terrace and open terrace. Total usable area first floor 83.10 m2. Closed constructed area on the first floor 46.91 m2 Total projected usable area 519.50 m2. Total built area computable at urban planning level 136.51 m2. The planned building is located in a consolidated urban environment of the development. The plots in the area are either built or in the process of being built.