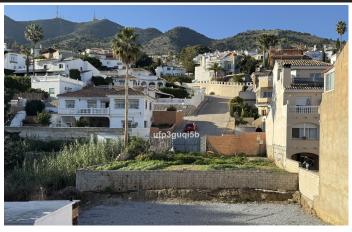

## Residential Plot in Benalmadena Pueblo

Bedrooms 0 Bathrooms 0 Built 0m2 Plot 290m2

R4927423 Residential Plot Benalmadena Pueblo 370.000€

Building plot with project in Rancho Domingo, Benalmádena Pueblo. Very attractive location on a corner plot at the end of a dead end street close to the village with all kinds of amenities. The project which is ready for the building license consists of a detached villa with private swimming pool and garage. It is developed to have basement, ground floor and first floor, with a garage for two vehicles and a swimming pool. It has been oriented so that the main views are directed to the points where there are no buildings, thus increasing the feeling of privacy. Basement level with gym, storage rooms, installation room, ironing room, wine cellar, bathroom 1, laundry room, garage and patio. Total usable area of basement 223.97 m2. Ground floor level with living room, dining room, kitchen, master bedroom, bathroom 2, dressing room, toilet, hallway, covered entrance, covered porch and swimming pool. Total usable area ground floor 212.43 m2. Closed constructed area on ground floor 89.60 m2. First floor with bedroom 1, bedroom 2, hall, bathroom 3, bathroom 4, covered terrace and open terrace. Total usable area first floor 83.10 m2. Closed constructed area on the first floor 46.91 m2 Total projected usable area 519.50 m2. Total built area computable at urban planning level 136.51 m2. The planned building is located in a consolidated urban environment of the development. The plots in the area are either built or in the process of being built.