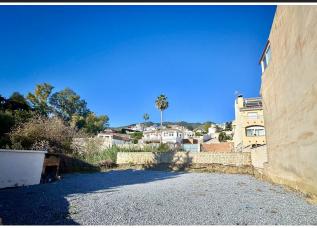

## Residential Plot in Benalmadena Pueblo

Bedrooms 0 Bathrooms 0 Built 0m2 Plot 290m2

R4927423 Residential Plot Benalmadena Pueblo 370.000€

Building plot with project in Rancho Domingo, Benalmádena Pueblo. Very attractive location on a corner plot at the end of a dead end street close to the village with all kinds of amenities. The project which is ready for the building license consists of a detached villa with private swimming pool and garage. It is developed to have basement, ground floor and first floor, with a garage for two vehicles and a swimming pool. It has been oriented so that the main views are directed to the points where there are no buildings, thus increasing the feeling of privacy. Basement level with gym, storage rooms, installation room, ironing room, wine cellar, bathroom 1, laundry room, garage and patio. Total usable area of basement 223.97 m2. Ground floor level with living room, dining room, kitchen, master bedroom, bathroom 2, dressing room, toilet, hallway, covered entrance, covered porch and swimming pool. Total usable area ground floor 212.43 m2. Closed constructed area on ground floor 89.60 m2. First floor with bedroom 1, bedroom 2, hall, bathroom 3, bathroom 4, covered terrace and open terrace. Total usable area first floor 83.10 m2. Closed constructed area on the first floor 46.91 m2 Total projected usable area 519.50 m2. Total built area computable at urban planning level 136.51 m2. The planned building is located in a consolidated urban environment of the development. The plots in the area are either built or in the process of being built.