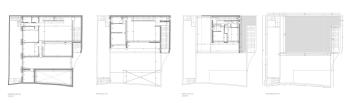

## Residential Plot in Benalmadena Pueblo

Bedrooms 0 Bathrooms 0 Built 0m2 Plot 290m2

R4927423 Residential Plot Benalmadena Pueblo 370.000€

Building plot with project in Rancho Domingo, Benalmádena Pueblo. Very attractive location on a corner plot at the end of a dead end street close to the village with all kinds of amenities. The project which is ready for the building license consists of a detached villa with private swimming pool and garage. It is developed to have basement, ground floor and first floor, with a garage for two vehicles and a swimming pool. It has been oriented so that the main views are directed to the points where there are no buildings, thus increasing the feeling of privacy. Basement level with gym, storage rooms, installation room, ironing room, wine cellar, bathroom 1, laundry room, garage and patio. Total usable area of basement 223.97 m2. Ground floor level with living room, dining room, kitchen, master bedroom, bathroom 2, dressing room, toilet, hallway, covered entrance, covered porch and swimming pool. Total usable area ground floor 212.43 m2. Closed constructed area on ground floor 89.60 m2. First floor with bedroom 1, bedroom 2, hall, bathroom 3, bathroom 4, covered terrace and open terrace. Total usable area first floor 83.10 m2. Closed constructed area on the first floor 46.91 m2 Total projected usable area 519.50 m2. Total built area computable at urban planning level 136.51 m2. The planned building is located in a consolidated urban environment of the development. The plots in the area are either built or in the process of being built.