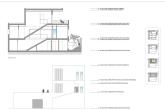

## Residential Plot in Benalmadena Pueblo

Bedrooms 0 Bathrooms 0 Built 0m2 Plot 290m2

R4927423 Residential Plot Benalmadena Pueblo 370.000€

Building plot with project in Rancho Domingo, Benalmádena Pueblo. Very attractive location on a corner plot at the end of a dead end street close to the village with all kinds of amenities. The project which is ready for the building license consists of a detached villa with private swimming pool and garage. It is developed to have basement, ground floor and first floor, with a garage for two vehicles and a swimming pool. It has been oriented so that the main views are directed to the points where there are no buildings, thus increasing the feeling of privacy. Basement level with gym, storage rooms, installation room, ironing room, wine cellar, bathroom 1, laundry room, garage and patio. Total usable area of basement 223.97 m2. Ground floor level with living room, dining room, kitchen, master bedroom, bathroom 2, dressing room, toilet, hallway, covered entrance, covered porch and swimming pool. Total usable area ground floor 212.43 m2. Closed constructed area on ground floor 89.60 m2. First floor with bedroom 1, bedroom 2, hall, bathroom 3, bathroom 4, covered terrace and open terrace. Total usable area first floor 83.10 m2. Closed constructed area on the first floor 46.91 m2 Total projected usable area 519.50 m2. Total built area computable at urban planning level 136.51 m2. The planned building is located in a consolidated urban environment of the development. The plots in the area are either built or in the process of being built.