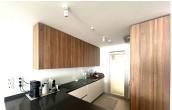

## Middle Floor Apartment in Benalmadena Pueblo

Bedrooms 2 Bathrooms 2 Built 140m2 Terrace 40m2

R4922683 Middle Floor Apartment Benalmadena Pueblo 695.000€

Beautiful open plan apartment in Stupa hilla 2 bed 2 bath, In perfect condition with parking and storage, stunning views down to the coast Middle Floor Apartment, Benalmadena Pueblo, Costa del Sol. 2 Bedrooms, 2 Bathrooms, Built 140 m², Terrace 40 m². Setting: Village, Mountain Pueblo, Close To Shops. Orientation: South. Condition: Excellent. Pool: Communal, Indoor. Climate Control: Air Conditioning. Views: Sea, Panoramic. Features: Covered Terrace, Lift, Fitted Wardrobes, Private Terrace, WiFi, Gym, Storage Room, Ensuite Bathroom, Marble Flooring, Double Glazing. Furniture: Part Furnished. Kitchen: Fully Fitted. Garden: Communal. Security: Gated Complex. Parking: Underground. Utilities: Electricity. Category: Luxury.