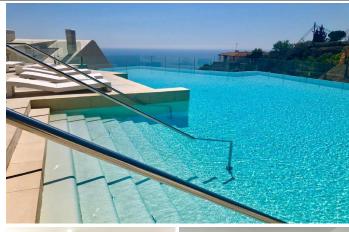

## Middle Floor Apartment in Benalmadena Pueblo

Bedrooms 2 Bathrooms 2 Built 140m2 Terrace 40m2

R4922683 Middle Floor Apartment Benalmadena Pueblo 695.000€

Beautiful open plan apartment in Stupa hilla 2 bed 2 bath, In perfect condition with parking and storage, stunning views down to the coast Middle Floor Apartment, Benalmadena Pueblo, Costa del Sol. 2 Bedrooms, 2 Bathrooms, Built 140 m², Terrace 40 m². Setting: Village, Mountain Pueblo, Close To Shops. Orientation: South. Condition: Excellent. Pool: Communal, Indoor. Climate Control: Air Conditioning. Views: Sea, Panoramic. Features: Covered Terrace, Lift, Fitted Wardrobes, Private Terrace, WiFi, Gym, Storage Room, Ensuite Bathroom, Marble Flooring, Double Glazing. Furniture: Part Furnished. Kitchen: Fully Fitted. Garden: Communal. Security: Gated Complex. Parking: Underground. Utilities: Electricity. Category: Luxury.