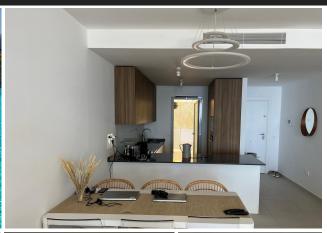

## Middle Floor Apartment in Benalmadena Pueblo

Bedrooms 2 Bathrooms 2 Built 140m2 Terrace 40m2

R4922683 Middle Floor Apartment Benalmadena Pueblo 695.000€

Beautiful open plan apartment in Stupa hilla 2 bed 2 bath, In perfect condition with parking and storage, stunning views down to the coast Middle Floor Apartment, Benalmadena Pueblo, Costa del Sol. 2 Bedrooms, 2 Bathrooms, Built 140 m², Terrace 40 m². Setting: Village, Mountain Pueblo, Close To Shops. Orientation: South. Condition: Excellent. Pool: Communal, Indoor. Climate Control: Air Conditioning. Views: Sea, Panoramic. Features: Covered Terrace, Lift, Fitted Wardrobes, Private Terrace, WiFi, Gym, Storage Room, Ensuite Bathroom, Marble Flooring, Double Glazing. Furniture: Part Furnished. Kitchen: Fully Fitted. Garden: Communal. Security: Gated Complex. Parking: Underground. Utilities: Electricity. Category: Luxury.