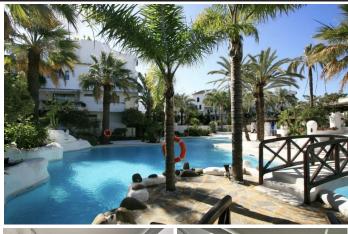

## Middle Floor Apartment in Puerto Banús

Bedrooms 2 Bathrooms 2 Built 130m2 Terrace 30m2

R4922290 Middle Floor Apartment Puerto Banús 850.000€

Fantastic elevated ground floor in Puerto Banus, full of light with a large terrace that overlooks the gardens, integrated from the inside into nature. 2 large bedrooms with 2 bathrooms. Fully equipped renovated kitchen. A nice and spacious living room. Air conditioning hot / cold. 1 parking space very comfortable. Gardens with fountains, Japanese style wooden bridges and community pool. 3 minutes walk to the beach, shopping centers, restaurants, and hospital.