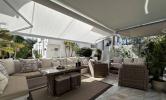

## Middle Floor Apartment in Puerto Banús

Bedrooms 2 Bathrooms 2 Built 130m2 Terrace 30m2

R4922290 Middle Floor Apartment Puerto Banús 850.000€

Fantastic elevated ground floor in Puerto Banus, full of light with a large terrace that overlooks the gardens, integrated from the inside into nature. 2 large bedrooms with 2 bathrooms. Fully equipped renovated kitchen. A nice and spacious living room. Air conditioning hot / cold. 1 parking space very comfortable. Gardens with fountains, Japanese style wooden bridges and community pool. 3 minutes walk to the beach, shopping centers, restaurants, and hospital.