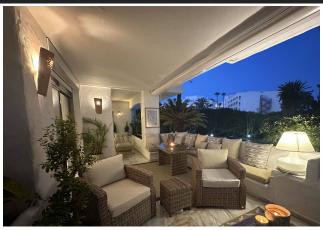

## Middle Floor Apartment in Puerto Banús

Bedrooms 2 Bathrooms 2 Built 130m2 Terrace 30m2

R4922290 Middle Floor Apartment Puerto Banús 850.000€

Fantastic elevated ground floor in Puerto Banus, full of light with a large terrace that overlooks the gardens, integrated from the inside into nature. 2 large bedrooms with 2 bathrooms. Fully equipped renovated kitchen. A nice and spacious living room. Air conditioning hot / cold. 1 parking space very comfortable. Gardens with fountains, Japanese style wooden bridges and community pool. 3 minutes walk to the beach, shopping centers, restaurants, and hospital.