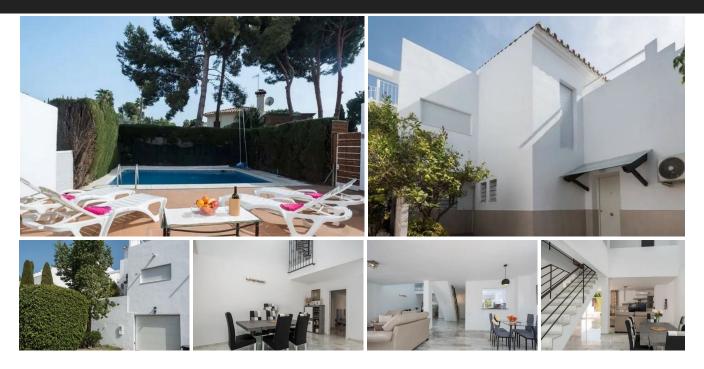

Luxury semi-detached villa in Señorío de Cortes. The development consists of a swimming pool, tennis court, paddle tennis court, children's areas and extensive gardens. The house has two floors and a 3-car garage. On the first floor there is the kitchen, a toilet and a large living room with a fireplace and a large window with access to the private garden and pool. On the first floor there is also a separate room with its own bathroom and access from the house or from the street that can be used as a study or guest room. On the second floor there are two full bathrooms and three bedrooms, two of them with their own terrace. From the second floor there is also access to a large terrace with a shower. The terrace has views of the sea and the mountains. The villa is in an excellent location between Estepona and Puerto Banús and just 3 km from San Pedro. The villa is surrounded by the golf courses of El Paraíso Atalaya and Guadalmina. The house is furnished and was completely remodeled.