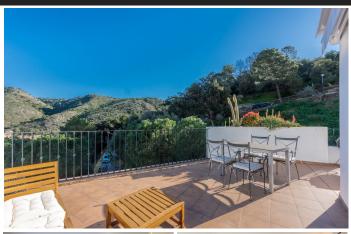

## Penthouse Duplex in Benahavís

Bedrooms 2 Bathrooms 2 Built 100m2 Terrace 100m2

R4921747 Penthouse Duplex Benahavís 310.000€

Unique opportunity in Benahavís village. Duplex penthouse with a large terrace, panoramic views of the mountains surrounding Benahavís and part of the terrace open to south-facing. The building has a lift that takes to all floors for a more comfortable living. Bright apartment located only a hundred metres from the centre of the village, with all its restaurants and amenities. Also close to the school and the sports facilities in the lower area of the town. This home consists of two levels, with a large terrace in each of them. Two bedrooms and two bathrooms, being the master en-suite. The kitchen could easily be converted into an open plan with the living area, which offers a cosy fireplace for those winter evenings and has nice access to the lower terrace. This apartment also includes a parking space on the underground level and a storage room in the same building.