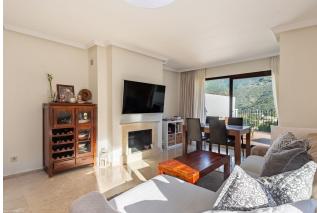

## Penthouse Duplex in Benahavís

Bedrooms 2 Bathrooms 2 Built 100m2 Terrace 100m2

R4921747 Penthouse Duplex Benahavís 310.000€

Unique opportunity in Benahavís village. Duplex penthouse with a large terrace, panoramic views of the mountains surrounding Benahavís and part of the terrace open to south-facing. The building has a lift that takes to all floors for a more comfortable living. Bright apartment located only a hundred metres from the centre of the village, with all its restaurants and amenities. Also close to the school and the sports facilities in the lower area of the town. This home consists of two levels, with a large terrace in each of them. Two bedrooms and two bathrooms, being the master en-suite. The kitchen could easily be converted into an open plan with the living area, which offers a cosy fireplace for those winter evenings and has nice access to the lower terrace. This apartment also includes a parking space on the underground level and a storage room in the same building.