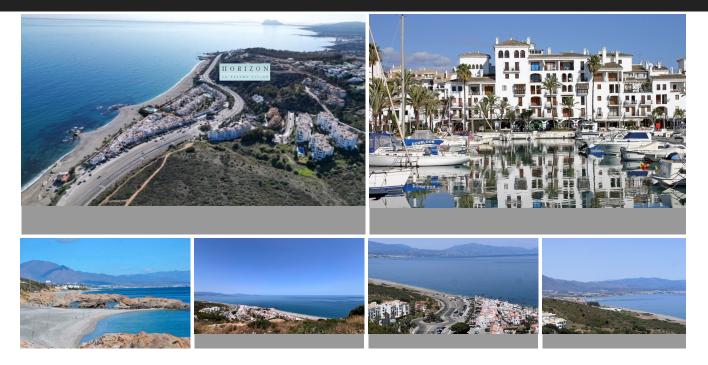

"LAST 4 UNITS OUT OF 27 ALREADY SOLD! Choice of 4 urban plots in La Paloma to choose from with panoramic views of the Mediterranean Sea with a buildable area of a 25% above ground. Magnificent opportunity to make your project of building a contemporary style villa a reality from 292 m2 built plus 166 m2 of terraces. Located in the western most part of the La Paloma and Punta Chullera areas in the municipality of Manilva, just 2 km from the Port of Sotogrande. The plots can be acquired with a turnkey project designed especially for the plot with all the necessary licenses and guarantees to build the house of your dreams. The panoramic views of the Mediterranean and the African coast will leave you breathless. The land can be purchased with the project according to the images, or a new one can be created, the existing one can also be modified internally. We invite you to visit this exclusive and exceptional location located in front of the best beaches on the south coast between two marinas."