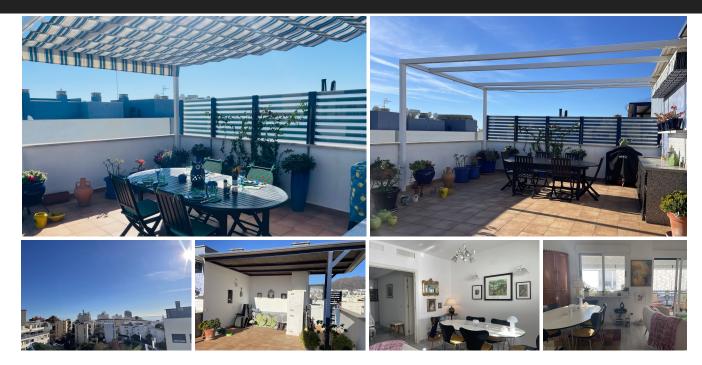

## Penthouse Duplex in Estepona

**Bedrooms** Bathrooms 2 Built 90m2 Terrace 75m2

R4921219 **Penthouse Duplex** 550.000€ Estepona

Immaculate corner penthouse located next to Estepona Port. The apartment benefits from a spacious living-dining room leading onto a sunny covered terrace, with sliding floor to ceiling glass windows for use in the winter months. It has 3 double bedrooms with fitted wardrobes, and 2 bathrooms (one of which is an en-suite). One of the features that sets this penthouse apart is the added bonus of a private 60m2 solarium, accessed by a built in staircase off the terrace with 360 degree panoramic views of the sea and mountains. This property has full air conditioning and heating throughout, polished marble floors, double glazed windows and a home security system. Due to its ideal location next to Estepona port, beaches and restaurants are within easy walking distance as is the centre of Estepona old town. The community is gated and has two communal pools and well equipped gym for owners. Included in the price is a private underground garage space and very spacious storeroom.