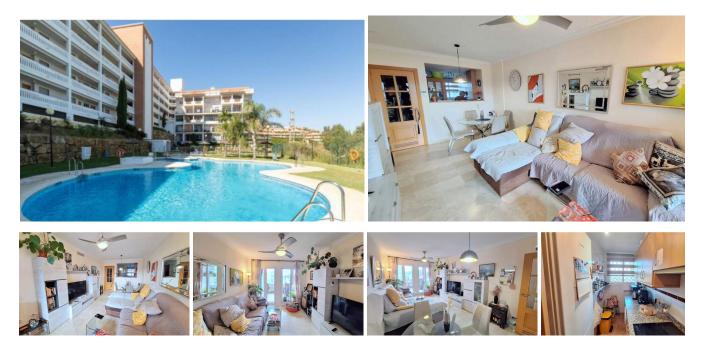

## Middle Floor Apartment in La Duquesa

| Bedrooms | 2 | Bathrooms                 | 2 | Built   | 88m2 | Terrace | 10m2 |
|----------|---|---------------------------|---|---------|------|---------|------|
| R4921111 |   | Middle Floor<br>Apartment |   | La Duqu | uesa | 225.000 | €    |

\*\*\*Walk to the Beach & Amenities\*\*\* Manilva Playa, Duquesa is an established urbanisation with a beautiful communal pool and gardens within close proximity to the beaches of Manilva. The location is perfect for those who wish to walk to everything and with a local supermarket and restaurant within the community, it is perfect for coastal living. Situated with a south facing terrace is this 2 bedroom, 2 bathroom apartment. The entrance leads to the main living area and patio doors to the terrace with lateral sea views. There is a fully equipped kitchen and two spacious bedrooms with wardrobe storage. The property is being sold furnished with underground parking bay and has an electric car point. Fantastic for those looking to be next to the beaches and walk to the vibrant Duquesa Marina.