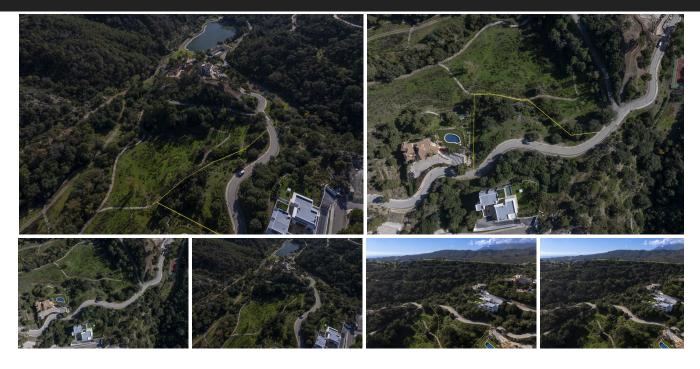

\*\*Opportunity to Purchase in Monte Mayor\*\* In the exclusive Monte Mayor Valley, this 2,400 m<sup>2</sup> A-15 plot offers the chance to build a home of up to 292.80 m<sup>2</sup> plus a basement, terraces, and porches. Perfectly integrated into its natural surroundings, it boasts spectacular views of hills and Mediterranean vegetation in an atmosphere of absolute tranquility. Located in Benahavís, next to one of the most picturesque villages on the Costa del Sol, renowned for its gastronomy and Andalusian charm, the plot combines nature, privacy, and proximity to amenities. It is ideal for those seeking to disconnect and enjoy outdoor activities in a privileged setting. Just 15 minutes from Marbella, the area also offers a wide range of services, including golf courses, restaurants, art galleries, local shops, wellness centers, and cultural activities, making it an exceptional place to live. If you would like to visit the plot, don't hesitate to call us.