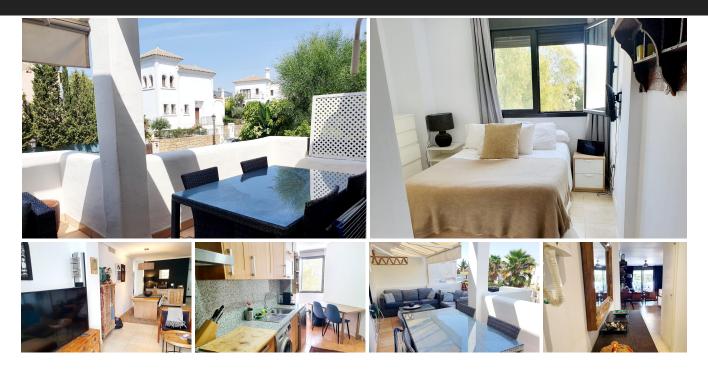

## Middle Floor Apartment in Estepona

| Bedrooms | 2 | Bathrooms                 | 2 | Built  | 110m2 | Terrace | 23m2 |
|----------|---|---------------------------|---|--------|-------|---------|------|
| R4914397 |   | Middle Floor<br>Apartment |   | Estepe | ona   | 340.000 | €    |

Corner apartment located in one of the most peaceful and exclusive areas of Estepona, within the renowned Soto Resinera residential complex. This 110 m<sup>2</sup> property features a well-designed layout, complemented by a sunny 23 m<sup>2</sup> terrace, perfect for enjoying private outdoor moments. The apartment offers 2 spacious bedrooms, 2 modern bathrooms with high-quality finishes, a private garage, and a storage room. The condominium boasts impeccable infrastructure, including 24-hour security and a saltwater pool, surrounded by lush greenery, providing a serene and exclusive living environment.

**Private Terrace** 

Private Terrace

Storage Room

+34 952 939 460 · info@allinrealestates.com

Urbanización Playa Mijas 7, Mijas 29649, Málaga, España