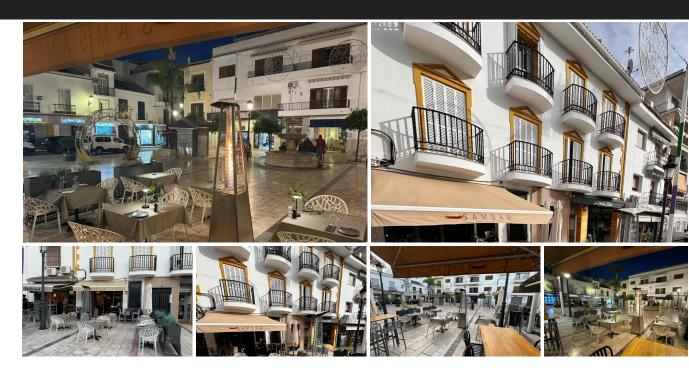

## Commercial in Alhaurín el Grande

Bedrooms 0 Bathrooms 2 Built 86m2 Terrace 65m2

R4909096 Commercial Alhaurín el Grande 50.000€

"For sale: Restaurant in the heart of Alhaurín el Grande, Málaga This cozy restaurant, located on the iconic and busy Plaza Baja in the old town of Alhaurín el Grande, offers an excellent opportunity to take over an established restaurant business in one of the most beautiful and most visited areas of Málaga. The restaurant is in excellent condition and is completely ready to move in, so you can immediately start receiving guests. With its cozy atmosphere and perfect location, this restaurant has been a popular spot for many years for both locals and the many holidaymakers who visit the charming village. The large sunny terrace offers the ideal opportunity to enjoy a delicious dinner, a tasty lunch or a refreshing drink, while taking in the lively square and beautiful Andalusian street scene. This restaurant is not only an excellent investment, but also a unique opportunity to become part of the local community and benefit from the constant flow of visitors to this picturesque square. Montly rent: € 950,-Don't wait any longer and seize this opportunity to take over an established catering business in the heart of Alhaurín el Grande!" Restaurant, Alhaurín el Grande, Costa del Sol. Built 86 m<sup>2</sup>, Terrace 65 m<sup>2</sup>. Setting: Town, Commercial Area, Close To Shops. Orientation: South West. Condition: Excellent. Climate Control: Air Conditioning, Central Heating. Views : Street. Features : Near Transport, Private Terrace, WiFi, Storage Room, Access for people with reduced mobility, Double Glazing, Fiber Optic. Furniture: Fully Furnished. Kitchen: Fully Fitted. Security: Alarm System. Parking: Street. Utilities: Electricity, Drinkable Water.