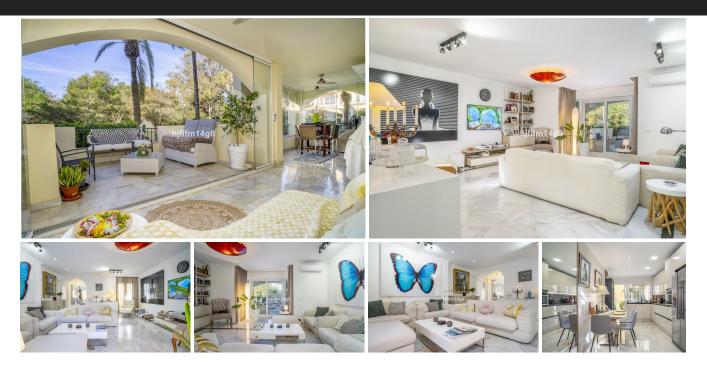

Nestled just 100 meters from the golden sands of Elviria Beach, this stunning ground-floor apartment is a dream holiday destination. Situated in the prestigious White Pearl Beach community, renowned for its exceptional upkeep and premium amenities, residents enjoy access to a large communal pool, a dedicated children's pool, and beautifully maintained grounds-perfect for families and beach lovers alike. This property offers unparalleled convenience with an array of essential amenities just a short walk away. From pharmacies, supermarkets, and banks to a wide selection of restaurants and cafes, everything you need for a stress-free life is within easy reach. The apartment boasts two expansive terraces, facing east and west to maximize sunlight throughout the day. Whether you' re enjoying your morning coffee in the warmth of the sunrise or relaxing in the cool evening breeze, these terraces provide the perfect setting for outdoor living. One terrace is partially glazed, offering a versatile space for year-round use, even during the cooler months. Step inside to discover a thoughtfully designed layout combining comfort and modern style. The recently renovated kitchen features sleek, contemporary finishes and updated flooring, making it both functional and inviting. The property includes two spacious bedrooms, with the master bedroom featuring an en-suite bathroom and direct terrace access, seamlessly blending indoor and outdoor living. The property includes a dedicated parking space in a secure underground