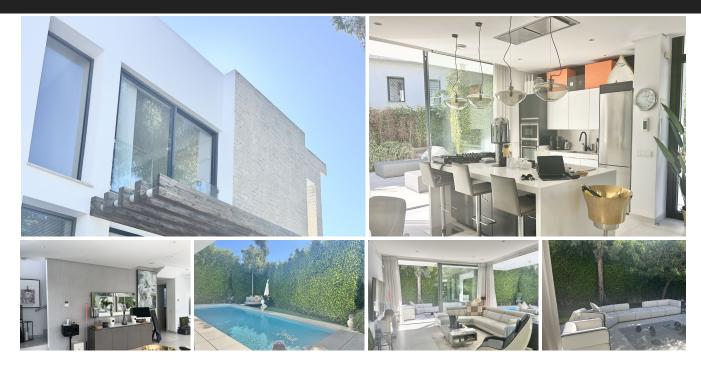

## House in Atalaya

Bedrooms 4 Bathrooms 4 Built 268m2 Plot 555m2

R4914439 House Atalaya 1.699.000€

This newly-built villa residential area, located in the exclusive urbanisation of Arboleda, a quiet a few minutes from San Pedro, Benahavís and Marbella. The villa is set over 3 levels with 2 bedrooms upstairs, one on the ground floor and with modern en-suite bathrooms with showers and one in the basement The spacious, open-floor living room and kitchen with floor to ceiling windows connect directly to the garden with outdoor dining area, garden and heated pool. The basement boasts another communal area which can be utilised as a gym/cinema/games room or office as you prefer It has gated security with nighttime guard .