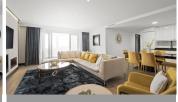

## Middle Floor Apartment in Puerto Banús

Bedrooms 3 Bathrooms 2 Built 175m2 Terrace 24m2

R4914223 Middle Floor Puerto Banús 850.000€

Middle Floor Apartment, Puerto Banús, Costa del Sol. 3 Bedrooms, 2 Bathrooms, Built 175 m², Terrace 24 m². Setting: Commercial Area, Port, Close To Shops, Close To Sea, Close To Schools, Marina. Orientation: South East, South West. Condition: Excellent, Recently Renovated, Recently Refurbished. Climate Control: Air Conditioning, Hot A/C, Cold A/C, Fireplace, U/F/H Bathrooms. Views: Mountain, Port, Urban, Street. Features: Covered Terrace, Lift, Fitted Wardrobes, Near Transport, Private Terrace, Satellite TV, WiFi, Storage Room, Ensuite Bathroom, Wood Flooring, Double Glazing, Restaurant On Site, Fiber Optic. Furniture: Fully Furnished. Kitchen: Fully Fitted. Security: Entry Phone, Alarm System. Parking: Underground, Garage, Private. Category: Beachfront, Holiday Homes, Resale.