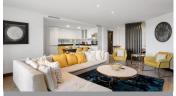

## Middle Floor Apartment in Puerto Banús

Bedrooms 3 Bathrooms 2 Built 175m2 Terrace 24m2

R4914223 Middle Floor Puerto Banús 850.000€

Middle Floor Apartment, Puerto Banús, Costa del Sol. 3 Bedrooms, 2 Bathrooms, Built 175 m², Terrace 24 m². Setting: Commercial Area, Port, Close To Shops, Close To Sea, Close To Schools, Marina. Orientation: South East, South West. Condition: Excellent, Recently Renovated, Recently Refurbished. Climate Control: Air Conditioning, Hot A/C, Cold A/C, Fireplace, U/F/H Bathrooms. Views: Mountain, Port, Urban, Street. Features: Covered Terrace, Lift, Fitted Wardrobes, Near Transport, Private Terrace, Satellite TV, WiFi, Storage Room, Ensuite Bathroom, Wood Flooring, Double Glazing, Restaurant On Site, Fiber Optic. Furniture: Fully Furnished. Kitchen: Fully Fitted. Security: Entry Phone, Alarm System. Parking: Underground, Garage, Private. Category: Beachfront, Holiday Homes, Resale.

Covered Terrace
Ensuite Bathroom
Lift
Restaurant On Site

Covered Terrace Fiber Optic Near Transport Satellite TV

Double Glazing Fitted Wardrobes Private Terrace Storage Room