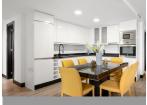

## Middle Floor Apartment in Puerto Banús

Bedrooms 3 Bathrooms 2 Built 175m2 Terrace 24m2

R4914223 Middle Floor Puerto Banús 850.000€

Middle Floor Apartment, Puerto Banús, Costa del Sol. 3 Bedrooms, 2 Bathrooms, Built 175 m², Terrace 24 m². Setting: Commercial Area, Port, Close To Shops, Close To Sea, Close To Schools, Marina. Orientation: South East, South West. Condition: Excellent, Recently Renovated, Recently Refurbished. Climate Control: Air Conditioning, Hot A/C, Cold A/C, Fireplace, U/F/H Bathrooms. Views: Mountain, Port, Urban, Street. Features: Covered Terrace, Lift, Fitted Wardrobes, Near Transport, Private Terrace, Satellite TV, WiFi, Storage Room, Ensuite Bathroom, Wood Flooring, Double Glazing, Restaurant On Site, Fiber Optic. Furniture: Fully Furnished. Kitchen: Fully Fitted. Security: Entry Phone, Alarm System. Parking: Underground, Garage, Private. Category: Beachfront, Holiday Homes, Resale.