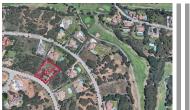

## Residential Plot in Sotogrande Alto

Bedrooms 0 Bathrooms 0 Built 0m2 Plot 2525m2

R4887154 Residential Plot Sotogrande Alto 695.000€

Exclusive residential plot located in an elevated area of ??the prestigious G area of ??Sotogrande Alto, with a moderate slope and beautiful panoramic views of the sea, the mountains and the Almenara golf club. The plot is located near the SO/Sotogrande Hotel and Golf and the Almenara Golf course and a short drive from the Sotogrande International School. The lower part of the plot has been reinforced with a 3-meter-high stone breakwater wall with its corresponding earth filling. Includes all services: water, electricity, telephone and sewage. Excellent opportunity!