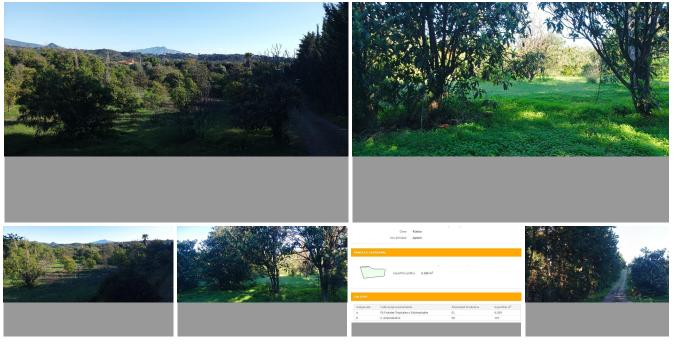

Plot in El Padron

| Bedrooms | 0 | Bathrooms | 0         | Built | 0m2      | Plot | 6000m2 |
|----------|---|-----------|-----------|-------|----------|------|--------|
| R4909210 |   | Plot      | El Padron |       | 265.000€ |      |        |

Fantastic plot of 6000 m2 practically flat, in the east area of the city of Estepona. This property has electricity, water, irrigation, private entrance access for vehicle, plus community well. In the area of the plot there are several villas. It is a very quiet area but close to supermarkets, other services and close to the coast (2 km from the beach). A property located in one of the most sought after areas of the city of Estepona; although its soil is rustic, it is ideal for mobile home or similar. It is only 10 minutes drive from the town of Estepona and 20 minutes from Marbella. It is a unique opportunity. Contact us now to request more information and arrange your visit.