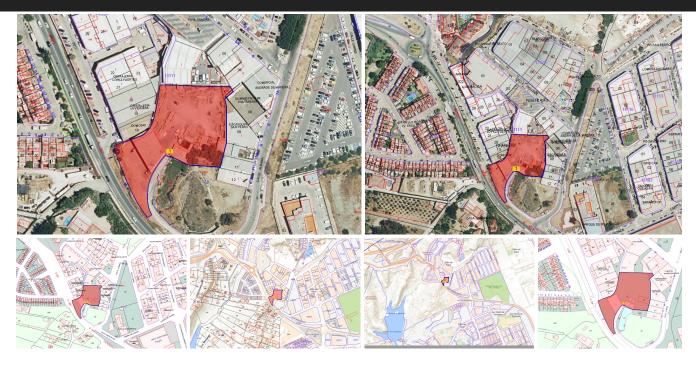

## Plot in San Pedro de Alcántara

| Bedrooms | 0 | Bathrooms | 0                         | Built | 543m2      | Plot | 4320m2 |
|----------|---|-----------|---------------------------|-------|------------|------|--------|
| R4909192 |   | Plot      | San Pedro de<br>Alcántara |       | 4.775.000€ |      |        |

Discover this industrial plot of 4,320 m2, a unique opportunity for investors and promoters looking for a space with high potential in one of the most consolidated and strategic industrial areas of Marbella. Land characteristics - Total surface: 4,320 m2. - Current Constructions: Includes two already built industrial ships that add 543 m2, ideal for immediate use or as a basis for future projects. - Versatile Development: Perfect space for building ships, industrial premises or large surfaces, with several development proposals underway. - Strategic Location: Easy access to the main roads and highways, connecting directly to other polygons, shopping areas and downtown San Pedro. - Partial Views: Once built, the land offers sea and city views. La Zona: San Pedro de Alcántara, Marbella San Pedro de Alcántara is a dynamic and constantly growing town located in the heart of the Costa del Sol. The Polígono Salto del Agua is an expanding area known for its commercial and industrial activity. Its strategic location makes it a reference point, with proximity to: - Main roads: Quick access to the Mediterranean Highway (A-7) and the AP-7. - Commercial area: Surrounded by established businesses and commercial areas, ideal for attracting customers and suppliers. - Urban growth: An area with strong development and modernization projection. This plot represents an exceptional opportunity for those seeking to invest in a consolidated area but with space for growth. Whether for the construction of industrial ships, commercial premises or even as