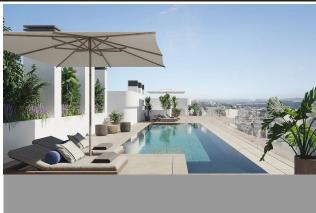

## Middle Floor Apartment in Estepona

Bedrooms 1 Bathrooms 1 Built 66m2 Terrace 16m2

R4835923 Middle Floor Estepona 400.000€

New Development: Prices from €400,000 to €850,000. [Bedrooms: 1 - 2] [Built size: 66m2 - 101m2]. This is the new construction located in Estepona's Central Park, "Parque Central" This residential/commercial building will comprise: 43 apartments & 4 commercial premises Communal & Private Terraces Swimming pool Gym 4 floors of parking Storage rooms 3 lifts & 2 car lifts Reception with concierge Expected delivery date: First quarter of 2026 It will consist of homes with 11 different layouts, raging from 1 to 3 bedrooms. The homes will be double or triple oriented and will feature spacious terraces, offering residents panoramic views and abundant natural light. The development has been designed to hold bright and spacious apartments filled with an abundance of direct sunlight throughout the day; the perfect setting for bringing people together. Panoramic windows, organically shaped walls and spacious terraces will give your new home an appearance with character, elevating the quality of life.