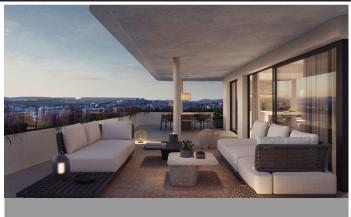

## Middle Floor Apartment in Estepona

Bedrooms 1 Bathrooms 1 Built 66m2 Terrace 16m2

R4835923 Middle Floor Estepona 400.000€

New Development: Prices from €400,000 to €850,000. [Bedrooms: 1 - 2] [Built size: 66m2 - 101m2]. This is the new construction located in Estepona's Central Park, "Parque Central" This residential/commercial building will comprise: 43 apartments & 4 commercial premises Communal & Private Terraces Swimming pool Gym 4 floors of parking Storage rooms 3 lifts & 2 car lifts Reception with concierge Expected delivery date: First quarter of 2026 It will consist of homes with 11 different layouts, raging from 1 to 3 bedrooms. The homes will be double or triple oriented and will feature spacious terraces, offering residents panoramic views and abundant natural light. The development has been designed to hold bright and spacious apartments filled with an abundance of direct sunlight throughout the day; the perfect setting for bringing people together. Panoramic windows, organically shaped walls and spacious terraces will give your new home an appearance with character, elevating the quality of life.