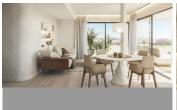

## Middle Floor Apartment in Estepona

Bedrooms 1 Bathrooms 1 Built 66m2 Terrace 16m2

R4835923 Middle Floor Estepona 400.000€

New Development: Prices from €400,000 to €850,000. [Bedrooms: 1 - 2] [Built size: 66m2 - 101m2]. This is the new construction located in Estepona's Central Park, "Parque Central" This residential/commercial building will comprise: 43 apartments & 4 commercial premises Communal & Private Terraces Swimming pool Gym 4 floors of parking Storage rooms 3 lifts & 2 car lifts Reception with concierge Expected delivery date: First quarter of 2026 It will consist of homes with 11 different layouts, raging from 1 to 3 bedrooms. The homes will be double or triple oriented and will feature spacious terraces, offering residents panoramic views and abundant natural light. The development has been designed to hold bright and spacious apartments filled with an abundance of direct sunlight throughout the day; the perfect setting for bringing people together. Panoramic windows, organically shaped walls and spacious terraces will give your new home an appearance with character, elevating the quality of life.