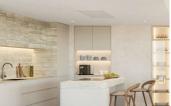

## Middle Floor Apartment in Estepona

Bedrooms 1 Bathrooms 1 Built 66m2 Terrace 16m2

R4835923 Middle Floor Estepona 400.000€

New Development: Prices from €400,000 to €850,000. [Bedrooms: 1 - 2] [Built size: 66m2 - 101m2]. This is the new construction located in Estepona's Central Park, "Parque Central" This residential/commercial building will comprise: 43 apartments & 4 commercial premises Communal & Private Terraces Swimming pool Gym 4 floors of parking Storage rooms 3 lifts & 2 car lifts Reception with concierge Expected delivery date: First quarter of 2026 It will consist of homes with 11 different layouts, raging from 1 to 3 bedrooms. The homes will be double or triple oriented and will feature spacious terraces, offering residents panoramic views and abundant natural light. The development has been designed to hold bright and spacious apartments filled with an abundance of direct sunlight throughout the day; the perfect setting for bringing people together. Panoramic windows, organically shaped walls and spacious terraces will give your new home an appearance with character, elevating the quality of life.