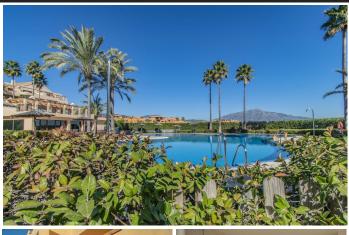

## Middle Floor Apartment in Benahavís

Bedrooms 2 Bathrooms 2 Built 117m2 Terrace 65m2

R4872616 Middle Floor Benahavís 590.000€

SPECTACULAR PROPERTY WITH LARGE TERRACE IN THE GOLDEN TRIANGLE Wonderful property completely renovated, with a cozy contemporary style, located in the lower part of Benahavis, very close to Guadalmina, next to all kinds of services such as Atalaya international school, supermarket, restaurants...etc, surrounded by the best golf courses in the area (Atalaya, Los Arqueros, El Paraiso, Guadalmina...etc and just a few minutes by car from the beach, San Pedro and Puerto Banus. Spacious property consisting of a total of two bedrooms, two bathrooms plus a toilet, living room with a fantastic open kitchen and wonderful 65m2 terrace with beautiful views. Includes parking space and storage room. Established within an exclusive urbanization with 24-hour security, outdoor pool, SPA area and beautiful gardens. An ideal property for clients who want to enjoy a property ready to move into in one of the most sought-after areas of the Costa del Sol.