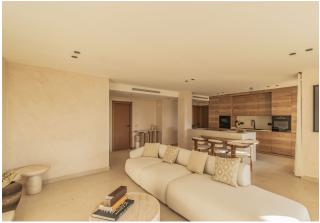

## Middle Floor Apartment in Benahavís

Bedrooms 2 Bathrooms 2 Built 117m2 Terrace 65m2

R4872616 Middle Floor Benahavís 590.000€

SPECTACULAR PROPERTY WITH LARGE TERRACE IN THE GOLDEN TRIANGLE Wonderful property completely renovated, with a cozy contemporary style, located in the lower part of Benahavis, very close to Guadalmina, next to all kinds of services such as Atalaya international school, supermarket, restaurants...etc, surrounded by the best golf courses in the area (Atalaya, Los Arqueros, El Paraiso, Guadalmina...etc and just a few minutes by car from the beach, San Pedro and Puerto Banus. Spacious property consisting of a total of two bedrooms, two bathrooms plus a toilet, living room with a fantastic open kitchen and wonderful 65m2 terrace with beautiful views. Includes parking space and storage room. Established within an exclusive urbanization with 24-hour security, outdoor pool, SPA area and beautiful gardens. An ideal property for clients who want to enjoy a property ready to move into in one of the most sought-after areas of the Costa del Sol.