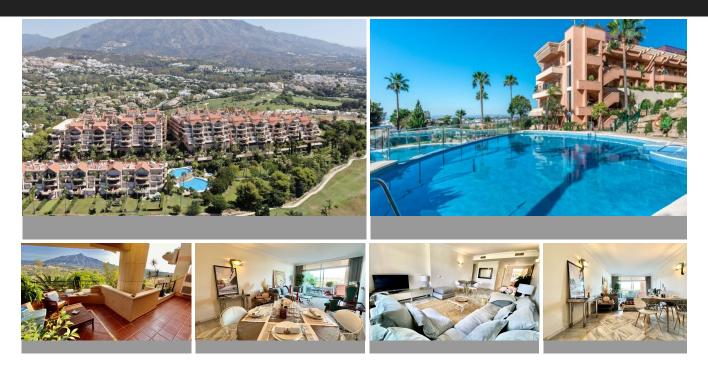

## Middle Floor Apartment in Nueva Andalucía

| Bedrooms | 2 | Bathrooms                 | 3  | Built     | 157m2  | Terrace  | 22m2 |
|----------|---|---------------------------|----|-----------|--------|----------|------|
| R4908202 |   | Middle Floor<br>Apartment | Nu | ueva Anda | llucía | 525.000€ |      |

Large size apartment with panoramic views to Gibraltar, front line golf, in Magna Marbella, in Nueva Andalucia The apartment has 2 bedrooms, 2 bathrooms en suite. It has a total of 161 m2 of which 129 m o iterace olver 2 med it anoraiding washer and dryer, large living room with access Two large bedrooms with fitted closets. The master bedroom with access to the terrace anc bathroom with bath and other bathroom with shower. man prop ty i in ve adoption as air conating and unter or healing that can be Magna Marbella is located in the heart of Nueva Andalucia, just minutes from Puerto Banus and the best golf courses in Marbella: Las Brisas Golf, Los Naranjos Golf and Aloha Golf. On the front line of Magna Marbella Golf and very close to Magna Café, one of the best restaurants in Marbella.

24 Hour Reception Domotics Fiber Optic Jacuzzi 24 Hour Reception Double Glazing Fitted Wardrobes Lift

Covered Terrace Ensuite Bathroom Gym Marble Flooring Private Terrace

Paddle Tennis Storage Room Satellite TV