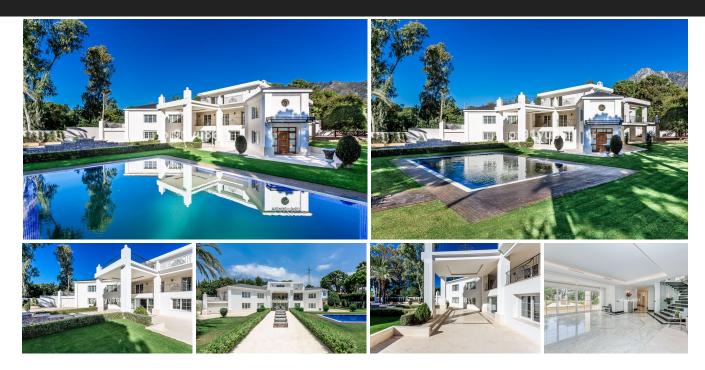

## House in The Golden Mile

Bedrooms 6 Bathrooms 6 Built 794m2 Plot 2644m2

R3316606 House The Golden Mile 3.050.000€

Spectacular villa on the Golden Mile, close to Marbella Club Hotel and the beach. Situated on a large, very private plot of 2.985 M2 offering luxury living in best location! A path with a fountain leads to the entrance of this impressive home. Upon entering the hallway there is the spacious, open plan living and dining area, comprising several sitting areas and access to the large garden with pool. The kitchen is equipped with the best appliances with access to a covered terrace with an outdoor dining table. Also on the ground level there is a bedroom with bathroom en-suite, an office, a sauna/spa, a guest toilet, a laundry room and the garage. On the first floor there are 2 very spacious master bedrooms with their dressing rooms and luxurious en-suite bathrooms and one more bedroom with en-suite bathroom. All bedrooms have access to terraces. On the second floor there is another spacious bedroom with en-suite bathroom as well as a terrace. At the back of the garden there is a personnel house with a living room, bedroom and bathroom and a storage room. A very private atmosphere combined with luxury would define this property.