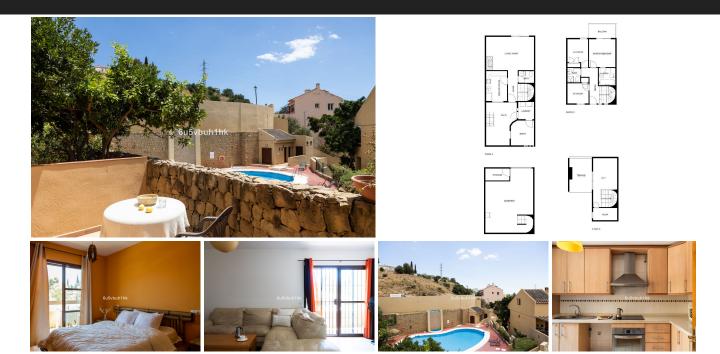

## Townhouse in Torreblanca

Bedrooms 4 Bathrooms 2 Built 217m2 Plot 100m2

R4770907 Townhouse Torreblanca 395.000€

This southwest-facing house is in a fully private residential complex with three phases in the upper part of Torreblanca. The natural, tranquil, and elevated environment provides beautiful views. While the house requires some maintenance, it is in good condition and ready for a family to give it the necessary care and attention. The property has a total of 212.70 m<sup>2</sup>, divided into four floors. It features 3 bedrooms, an attic, 2 bathrooms, and a guest toilet. The entrance porch to the house, measuring 24.96 m<sup>2</sup>, serves as an uncovered parking space. From here, you access the upper floor of 55.96 m<sup>2</sup>, which consists of three bedrooms, two bathrooms, a rear terrace, and stairs leading to the lower levels and upper attic. The ground floor, also 55.96 m<sup>2</sup>, includes a fully furnished independent kitchen, a spacious living-dining room with a fireplace, a toilet, an independent porch, and a storage room of 11.33 m<sup>2</sup>. The living room features a large balcony door that opens to a sunny 6.15 m<sup>2</sup> terrace, with access to a private 13.95 m<sup>2</sup> patio. The basement offers a 56.13 m<sup>2</sup> open space, accessible only via the stairs from the upper level. This area is perfect for hosting gatherings, setting up a gym, a guest area, a children's playroom, or many other possibilities. Lastly, the attic of 27.21 m<sup>2</sup> is a small room with access to a 10.54 m<sup>2</sup> terrace-solarium, offering excellent sea and mountain views. The community is very peaceful, sharing a swimming pool and garden area to enjoy all the tranquillity and privacy with your loved ones. It can be accessed from the coast, although there is also a direct connection to the El Higuerón complex, which makes

entry and exit to the highway easier. Don't hesitate to request more information and schedule a visit.

Storage Room

BarBasementCovered TerraceEnsuite BathroomFitted Wardrobes

Solarium

Utility Room

**Private Terrace**