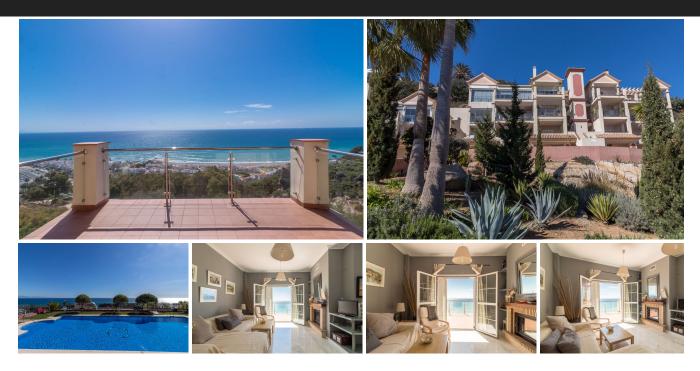

## Penthouse in Manilva

Bedrooms 3 Bathrooms 2 Built 115m2 Terrace 32m2

R4741495 Penthouse Manilya 425.000€

Discover this exceptional corner penthouse located in the nice La Paloma area, offering breathtaking panoramic sea views. This spacious property features 3 bedrooms, each equipped with fitted wardrobes, and 2 bathrooms, including one en-suite. The fully fitted kitchen and the expansive terrace, accessible from the living/dining area and kitchen, provide seamless indoor-outdoor living. Enjoy the stunning sea views from the living/dining area, kitchen, master bedroom and terrace. The property includes an underground parking space and a storage room. Whether you're looking for a profitable rental investment or a permanent residence, this penthouse is an excellent choice. The urbanization is ideally situated just a few meters from Manilva's pristine beach, surrounded by numerous restaurants and beach bars. Sotogrande and La Duquesa are only a 5-minute drive away, while Gibraltar Airport is a convenient 25-minute drive, and Malaga Airport is just 60 minutes away. Viewing is highly recommended! Don't miss out on this fantastic opportunity.