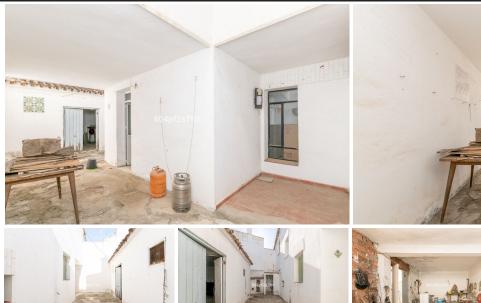

## Townhouse in Manilva

Bedrooms 2 Bathrooms 2 Built 170m2 Plot 144m2

R4346086 Townhouse Manilya 330.000€

Magnificent semi-detached house to reform in the center of Estepona, a few meters from the new town hall, the beach and the old town, plus a garage for two vehicles and quick access to the motorway. The property has a solar surface of 144m2 and a built area of 170 m2. The house is distributed on the ground floor of kitchen, living room, bedroom, large patio with space for 2 cars and warehouse. Up to the next level, we will find four bedrooms and a bathroom. It is a house with many possibilities and an unbeatable location. Book your visit, it will be a pleasure to see you in our Estepona office.