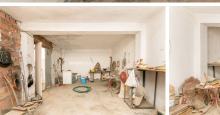

## Townhouse in Manilva

Bedrooms 2 Bathrooms 2 Built 170m2 Plot 144m2

R4346086 Townhouse Manilya 330.000€

Magnificent semi-detached house to reform in the center of Estepona, a few meters from the new town hall, the beach and the old town, plus a garage for two vehicles and quick access to the motorway. The property has a solar surface of 144m2 and a built area of 170 m2. The house is distributed on the ground floor of kitchen, living room, bedroom, large patio with space for 2 cars and warehouse. Up to the next level, we will find four bedrooms and a bathroom. It is a house with many possibilities and an unbeatable location. Book your visit, it will be a pleasure to see you in our Estepona office.