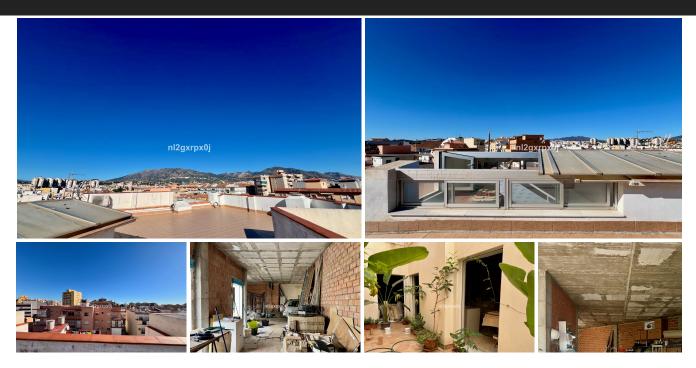

## Commercial in Las Lagunas

Bedrooms 15 Bathrooms 8 Built 828m2 Terrace 0m2

R4904365 Commercial Las Lagunas 2.350.000€

Building composed of ground floor, first, second and third floors above and roof, distributed as follows: - THE GROUND FLOOR, consists of entrance to the building, vertical communication staircase, two commercial premises and open interior patio for lighting and ventilation. 218.73 m2 - THE FIRST FLOOR ABOVE, consists of vertical communication staircase and two floors, one with two bedrooms and the other with three. - THE SECOND FLOOR ABOVE, consists of vertical communication staircase and two floors, one with two bedrooms and the other with three. - THE THIRD FLOOR ABOVE, consists of vertical communication staircase and two floors, one with two bedrooms and the other with three. -AND ROOF FLOOR, with a communal walkable roof terrace, which is accessed through the vertical communication staircase from the ground floor. In total, the building consists of six floors or dwellings, and two commercial premises with entrance through the aforementioned portal on the ground floor and vertical communication staircase. The plot on which the building is located has a registered area of ??two hundred and eighteen square meters and seventy-three decimetres (218.73 m2). The cadastral area is two hundred and twenty-four square meters (224 m2). The building occupies a plot area of ??one hundred and ninetyseven square meters (197.28 m2), which added to the twenty-one square meters (21.45 m2) of surface of the interior patio, results in a total of two hundred and eighteen square meters (218.73 m2) of surface of the same. The closed built area on the ground floor is one hundred

and ninety-seven square meters (197.28 m2), including the common areas, plus twenty-one square meters (21.45 m2) corresponding to the interior open patio. The closed constructed area consists of seventeen square meters (17.53 m2) in common areas, entrance hall and vertical communication staircase, and one hundred and seventy-nine square meters with seventy-five square decimeters (179.75 m2) on two residential floors. The closed constructed area on the first floor is two hundred and six square meters with thirty square decimeters (206.30 m2), of which eleven square meters with forty-five square decimeters (11.45 m2) correspond to the vertical communication staircase, and the remaining one hundred and ninety-four square meters (194.85 m2) to two floors. In addition, there are two open terraces with a total of six square meters with fifty square decimeters (6.50 m2). The closed constructed area on the second floor above is two hundred and six square meters (206.30 m2), of which eleven square meters (11.45 m2) correspond to the vertical communication staircase, and the remaining one hundred and ninety-four square meters (194.85 m2) to two floors with two and three bedrooms. In addition, there are two open terraces with a total of six meters and fifty square decimeters (6.50 m2). The closed constructed area on the third floor above is one hundred and sixty-four meters and twenty square decimeters (164.20 m2), of which eleven square meters (11.45 m2) correspond to the vertical communication staircase, and the remaining one hundred and fifty-two meters and seventy-five square decimeters (152.75 m2) to two floors-dwelling. In addition, there are two open terraces with a total of twenty-eight square meters (28.30 m2) With the above, the total closed constructed area of ??the building is seven hundred and seventy-four meters with eight square decimeters (774.08 m<sup>2</sup>), of which fifty-one meters with eighty-eight square decimeters (51.88 m<sup>2</sup>) correspond to common areas and the remaining seven hundred and twenty-two meters with twenty square decimeters (722.20 m2) to eight flats-dwelling on the ground floor and first to third floors above. In addition, it has twenty-one meters with forty-five square decimeters (21.45 m<sup>2</sup>) in an open interior patio and forty-one meters with thirty square decimeters (41.30 m2) in open terraces. Building boundaries: Its boundaries are the same as the plot on which it is built. \* NO ELEVATOR \* A/C \* EQUIPPED KITCHENS \* SOLARIUM