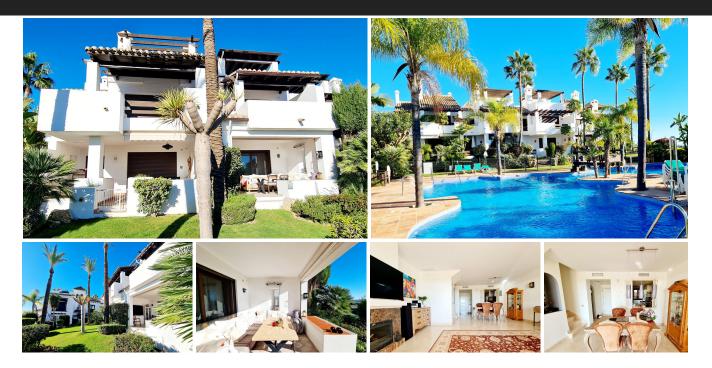

## Townhouse in Benahavís

| Bedrooms | 3 | Bathrooms         | 2 | Built | 269m2  | Plot | 39m2 |
|----------|---|-------------------|---|-------|--------|------|------|
| R4899052 |   | Townhouse Benahav |   | ís    | 695.00 | )0€  |      |

Wonderful luxury house in an exclusive residential complex in Benahavis. South-East and North-West facing orientation. Large terrace with a beautiful tropical garden and large pool area. Chill-aut area with BBQ and whirlpool. 24 h security and porter service. Only 10 minutes to the sea. The exclusive gated community provides well-known golf courses. Beautiful sun terrace with panoramic mountain and sea views. Underground parking space and storage included.