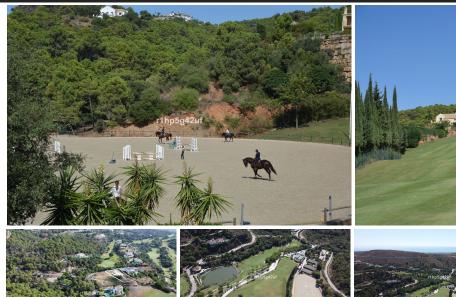

## Residential Plot in Benahavís

Bedrooms 0 Bathrooms 0 Built 0m2 Plot 1570m2

R4623979 Residential Plot Benahavís 825.000€

Only flat plot available in the Marbella Club Golf Resort. It has a surface of 1570 m2, south oriented with sea views. It is located within walking distance to the Club House, the Driving range and the Equestrian Center. It's simply a unique plot. The building allowance is 370 m2. Marbella Club Golf Resort is a fully gated residential complex with its own golf course, Club House and Equestrian Center. It also has 24 hours Security and Concierge service. The complex has a low construction density to ensure lots of nature around all the villas.