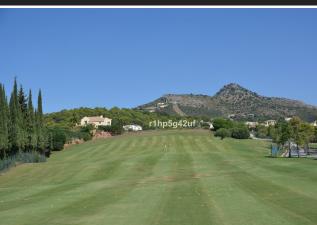

## Residential Plot in Benahavís

Bedrooms 0 Bathrooms 0 Built 0m2 Plot 1570m2

R4623979 Residential Plot Benahavís 825.000€

Only flat plot available in the Marbella Club Golf Resort. It has a surface of 1570 m2, south oriented with sea views. It is located within walking distance to the Club House, the Driving range and the Equestrian Center. It's simply a unique plot. The building allowance is 370 m2. Marbella Club Golf Resort is a fully gated residential complex with its own golf course, Club House and Equestrian Center. It also has 24 hours Security and Concierge service. The complex has a low construction density to ensure lots of nature around all the villas.