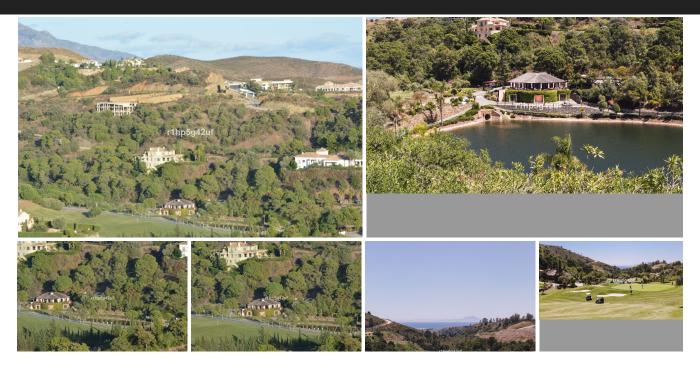

Beautiful 4.196 m2 plot for sale in the exclusive Marbella Club Golf Resort and Equestrian Center. The plot's building allowance is about 10.6% meaning nearly 450 m2 in up to two floors plus terraces and basement (most likely with views due to the slope). This complex is an absolute retreat, quiet, secure and surrounded by nature and golf just a few minutes drive from Guadalmina, Benahavis, Puerto Banus, San Pedro and a wide variety of golf courses, restaurants, etc. This is a plot in high position and with great panoramic views over the golf course, the Club House, the lake and the surrounding country side. It is also conveniently located within walking distance to the Club House and over the 18th hole. The surface slopes down towards NW orientation. A nice plot in a superb spot!!